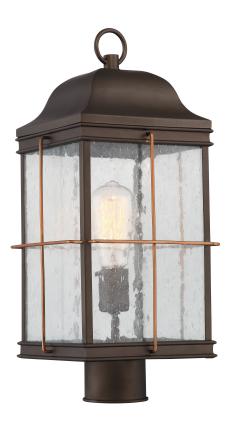

## NUVO 60-5835

Howell - 1 Light Outdoor Post Lantern with 60w Vintage Lamp Included; Bronze with Copper Accents Finish

Fixture Type Outdoor Post

Finish Bronze with Copper Accents Finish Width 8.75"

Shade Description Clear Seeded Glass

Kelvin Temp 2700

Supplied Bulb 60W ST19 Bulb - Satco S2423 Collection Howell

Length 8.75"

Height 19.375"

Shade Material Glass

Light Source Incandescent

Max Wattage 60 Watts

Bulb Type ST19 Bulb