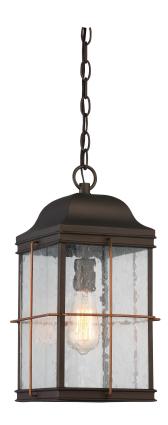

## NUVO 60-5836

Howell - 1 Light Outdoor Hanging Lantern with 60w Vintage Lamp Included; Bronze with Copper Accents Finish

Fixture Type Collection
Outdoor Hanging Howell

Finish Length
Bronze with Copper Accents 8.75"

Finish

 Width
 Height

 8.75"
 17.125"

Shade Description Shade Material

Clear Seeded Glass Glass

Chain Number of Lights

48" 1-Light

Light Source Lumen Output Incandescent 240 Lumens

Max WattageWattage60 Watts60 Watts

Bulb Type Bulb Base ST19 Bulb Medium Base

Bulb Included Replaceable Light Source

Yes Yes

Safety Rated Energy Saver cUL - Damp No

. Damp

Energy Star UPC

No 045923658365