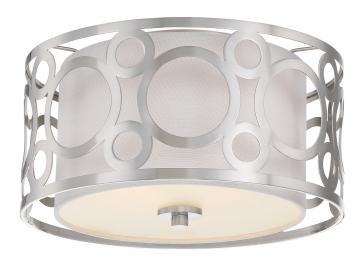

## NUVO 60-5942

## Filigree 2 Light - 15" Flush Fixture

Fixture Type

Close-To-Ceiling Flush

Collection

No

Style

Traditional

Finish

Brushed Nickel

Width

14.625"

Height 8"

Fabric

Shade Material

Shade Description White Linen Fabric

Number of Lights

Light Source Incandescent - 60W

2-Light

Max Wattage 120 Watts

Wattage

60 Watts

Lamp Type

Incandescent

Bulb Type