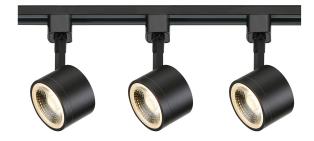

## **NUVO TK404**

Track Lighting Kit - 12 watt LED - 3000K - 36 degree -Round shape - Black finish

Fixture Type No

Track Lighting Kits

Collection

Finish

Style Transitional

Black