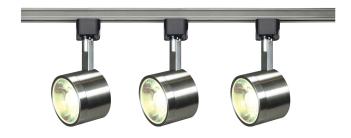

## **NUVO TK407**

Track Lighting Kit - 12 watt LED - 3000K - 36 degree -Round shape - Brushed nickel finish

Fixture Type Track Lighting Kits

Collection No

Style

Finish **Brushed Nickel** 

Transitional

**Shade Material** Steel