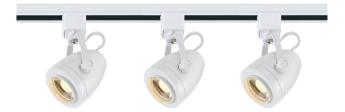

## NUVO TK413

Track Lighting Kit - 12 watt LED - 3000K - 36 degree - Pinch back shape - White finish