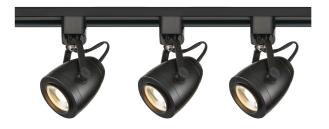

## NUVO TK414

Track Lighting Kit - 12 watt LED - 3000K - 36 degree - Pinch back - Black finish