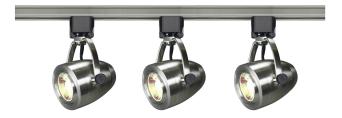

## NUVO TK417

Track Lighting Kit - 12 watt LED - 3000K - 36 degree - Pinch back - Brushed Nickel finish