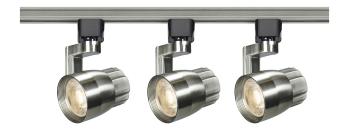

## **NUVO TK427**

Track Lighting Kit - 12 watt LED - 3000K - 36 degree -Round shape with angle arm - Brushed nickel finish

Fixture Type

Track Lighting Kits

Collection No

Style

Finish

Transitional