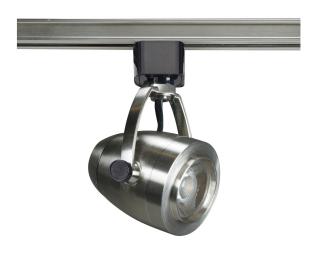

## NUVO TH417

## 12 Watt LED Track Head Brushed Nickel Finish 36 Degree Beam Angle

Fixture Type Track Lighting Heads

Style Contemporary

Shade Description Clear

Number of Modules 1 Module

Lumen Output 820 Lumens

Lamp Type LED