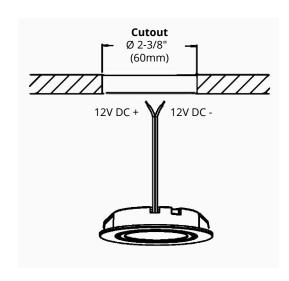

## **INSTALLATION GUIDE**

Refer to the table below to identify which driver is required to power the under cabinet lighting:

| Max. number of Puk Lights | Driver Required | Watts |
|---------------------------|-----------------|-------|
| 4                         | OT-08D          | 8     |
| 13                        | OT-24D          | 24    |
| 50                        | OT-96           | 96    |