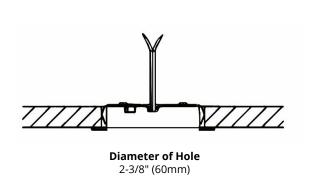

## **INSTALLATION GUIDE**

Refer to the table below to identify which driver is required to power the under cabinet lighting:

| Max. number of Puk Lights | Driver Required | Watts |
|---------------------------|-----------------|-------|
| 4                         | OT-08D          | 8     |
| 13                        | OT-24D          | 24    |
| 50                        | OT-96           | 96    |