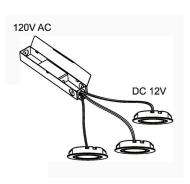

## **INSTALLATION GUIDE**

Refer to the table below to identify which driver is required to power the under cabinet lighting:

| Max. number of Puk Lights | Driver Required | Watts |
|---------------------------|-----------------|-------|
| 4                         | OT-08D          | 8     |
| 13                        | OT-24D          | 24    |
| 50                        | OT-96           | 96    |