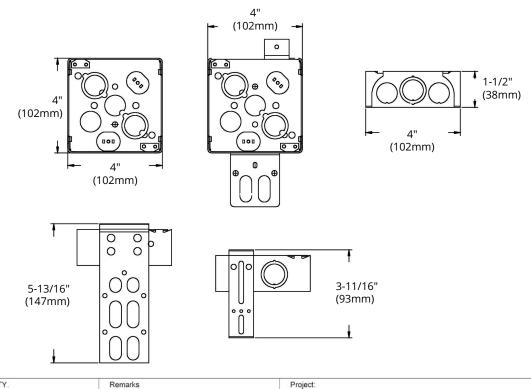

DIMENSIONS

| Reference | QTY. | Remarks | Project:      |  |
|-----------|------|---------|---------------|--|
|           |      |         | Location:     |  |
|           |      |         | Architect:    |  |
|           |      |         | Engineer:     |  |
|           |      |         | Contractor:   |  |
|           |      |         | Submitted by: |  |
|           |      |         | Date:         |  |