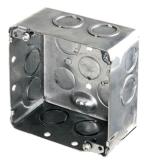

## MODEL BOX 52151-K

## HIGHLIGHTS

- Size: 4" x 4" x 1-1/2"
- Made of galvanized steel
- 4" square steel conduit box
- Has concentric knockouts with raised earth grounding

## **SPECIFICATIONS**

| Model             | BOX 52151-K                                      |  |
|-------------------|--------------------------------------------------|--|
| Application       | New work                                         |  |
| Material          | Galvanized Steel                                 |  |
| Вох Туре          | Conduit box                                      |  |
| Construction Type | Assemble                                         |  |
| Cover Included    | None                                             |  |
| Knockout Options  | Side: 10-1/2" x 6-3/4"   Bottom: 4-1/2" x 2-3/4" |  |