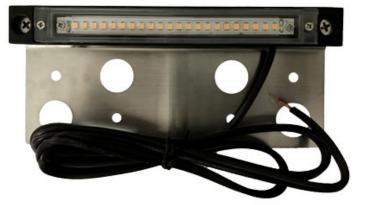

## LED Landscape Lighting — Hardscape Lights

MODEL OD-HSA201U

## HIGHLIGHTS

- LED hardscape light with aluminum housing
- Enhances the colours and shapes of the hardscape area being lit
- Can be mounted under a horizontal cap or flush to a vertical or horizonta surface

## **SPECIFICATIONS**

| Model           | OD-HSA201U                   |  |  |
|-----------------|------------------------------|--|--|
| Wattage         | 4W                           |  |  |
| Voltage         | 12V AC/DC                    |  |  |
| Housing         | Aluminum                     |  |  |
| Lens            | Clear                        |  |  |
| Wiring          | 3'18/2 UL wire, SPT-2W leads |  |  |
| Mounting Access | 3pcs stainless steel bracket |  |  |
| Colour Temp.    | 2700K (Warm White)           |  |  |
| Operating Temp. | -25°C ~ +40°C                |  |  |
| Warranty        | 5 years                      |  |  |