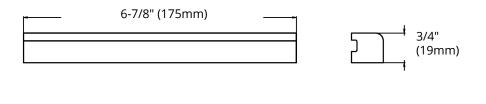

## DIMENSIONS

| Reference | QTY. | Remarks | Project:      |
|-----------|------|---------|---------------|
|           |      |         | Location:     |
|           |      |         | Architect:    |
|           |      |         | Engineer:     |
|           |      |         | Contractor:   |
|           |      |         | Submitted by: |
|           |      |         | Date:         |