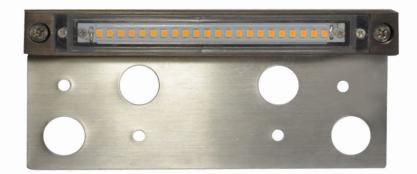

#### HIGHLIGHTS

- LED hardscape light with solid brass housing
- Enhances the colours and shapes of the hardscape area being lit
- Can be mounted under a horizontal cap or flush to a vertical or horizontal surface

#### **SPECIFICATIONS**

| Model           | OD-HSB201                    |  |
|-----------------|------------------------------|--|
| Wattage         | 4W                           |  |
| Voltage         | 12V AC/DC                    |  |
| Housing         | Solid brass                  |  |
| Lens            | Clear                        |  |
| Wiring          | 3'18/2 UL wire, SPT-2W leads |  |
| Mounting Access | 3pcs stainless steel bracket |  |
| Colour Temp.    | 2700K (Warm White)           |  |
| Operating Temp. | -25°C ~ +40°C                |  |
| Warranty        | Warranty 5 years             |  |