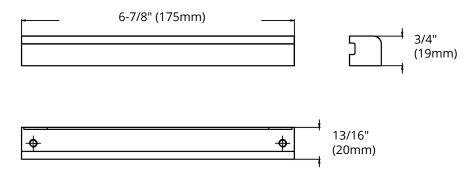

### **DIMENSIONS**

| Reference | QTY. | Remarks | Project:      |
|-----------|------|---------|---------------|
|           |      |         | Location:     |
|           |      |         | Architect:    |
|           |      |         | Engineer:     |
| _         |      |         | Contractor:   |
|           |      |         | Submitted by: |
|           |      |         | Date:         |