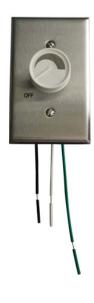

### **MODEL OD-SCV-5A**

### HIGHLIGHTS

- Fully variable 5 amps Rotary Pole Speed Control for ORTECH AC and DC Motor Fans
- Only works with fans marked "suitable for use with solid-state fan speed controls"
- The principle of the knob is from low to high with mark and also mark OFF in the wallplate
- Has single pole with 7711 stainless steel
- The colour of knob is ORTECH white

#### **SPECIFICATIONS**

| Model    | OD-SCV-5A            |  |
|----------|----------------------|--|
| Voltage  | 120V AC /60Hz        |  |
| Amps     | 5A                   |  |
| Туре     | Fully variable       |  |
| Pole     | Single               |  |
| Material | 7711 Stainless Steel |  |