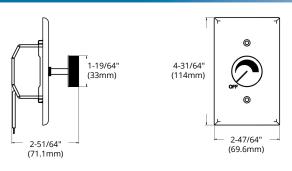

## DIMENSIONS

| Reference | QTY. | Remarks | Project:      |  |
|-----------|------|---------|---------------|--|
|           |      |         | Location:     |  |
|           |      |         | Architect:    |  |
|           |      |         | Engineer:     |  |
|           |      |         | Contractor:   |  |
|           |      |         | Submitted by: |  |
|           |      |         | Date:         |  |