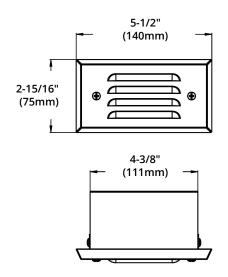

## **DIMENSIONS**

| Reference | QTY. | Remarks | Project:      |
|-----------|------|---------|---------------|
|           |      |         | Location:     |
|           |      |         | Architect:    |
|           |      |         | Engineer:     |
| _         |      |         | Contractor:   |
|           |      |         | Submitted by: |
|           |      |         | Date:         |