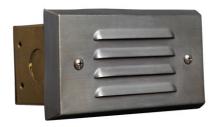

## **LED Landscape Lighting — Step Lights**

**MODEL OD-STB201** 

**Product Specification Sheet** 

## HIGHLIGHTS

- Provides security, warmness and home guide
- Designed for safety by clearly guiding the steps
- LED step light with frosted, louvered face plate lens

## **SPECIFICATIONS**

| Model           | OD-STB201                         |
|-----------------|-----------------------------------|
| Voltage         | 12V AC/DC                         |
| Housing         | Solid brass                       |
| Lamp Base       | GU5.3 Bi-pin base                 |
| Lamp            | 12V G4 bulb (not included)        |
| Lens            | Frosted lens, Louvered face plate |
| Wiring          | 3'18/2 UL wire, SPT-2W leads      |
| Operating Temp. | -25°C ~ +40°C                     |
| Warranty        | 5 years                           |