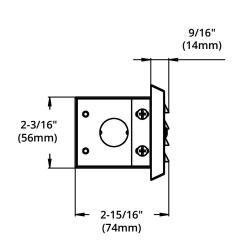

## **DIMENSIONS**

| Reference | QTY. | Remarks | Project:      |
|-----------|------|---------|---------------|
|           |      |         | Location:     |
|           |      |         | Architect:    |
|           |      |         | Engineer:     |
| _         |      |         | Contractor:   |
|           |      |         | Submitted by: |
|           |      |         | Date:         |