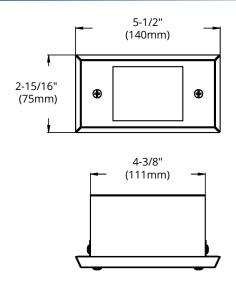

## **DIMENSIONS**

| Reference | QTY. | Remarks | Project:      |
|-----------|------|---------|---------------|
|           |      |         | Location:     |
|           |      |         | Architect:    |
|           |      |         | Engineer:     |
| _         |      |         | Contractor:   |
|           |      |         | Submitted by: |
|           |      |         | Date:         |