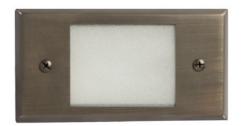

## **LED Landscape Lighting — Step Lights**

**Product Specification Sheet** 

## HIGHLIGHTS

- Provides security, warmness and home guide
- Designed for safety by clearly guiding the steps
- LED step light with frosted, flat face plate lens

## **SPECIFICATIONS**

| Model           | OD-STB204                     |  |
|-----------------|-------------------------------|--|
| Voltage         | 12V AC/DC                     |  |
| Housing         | Solid brass                   |  |
| Lamp Base       | GU5.3 Bi-pin base             |  |
| Lamp            | 12V G4 bulb (not included)    |  |
| Lens            | Frosted lens, Flat face plate |  |
| Wiring          | 3'18/2 UL wire, SPT-2W leads  |  |
| Operating Temp. | -25°C ~ +40°C                 |  |
| Warranty        | 5 years                       |  |