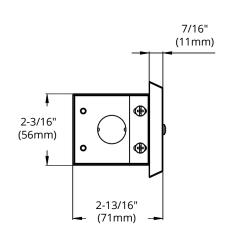

## **DIMENSIONS**

| Reference | QTY. | Remarks | Project:      |
|-----------|------|---------|---------------|
|           |      |         | Location:     |
|           |      |         | Architect:    |
|           |      |         | Engineer:     |
| _         |      |         | Contractor:   |
|           |      |         | Submitted by: |
|           |      |         | Date:         |