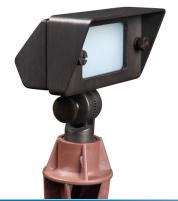

## **LED Landscape Lighting — Wall Wash**

**MODEL OD-UPB104U (SMALL SIZE)** 

## **HIGHLIGHTS**

- LED wall wash with antique brass colour thumb
- Contributes to illuminating the front face of a house evenly
- Lights up an entire surface uniformly to create a beautiful subtle glow

## **SPECIFICATIONS**

| Model           | OD-UPB104U                      |  |  |  |
|-----------------|---------------------------------|--|--|--|
| Voltage         | 12V AC/DC                       |  |  |  |
| Housing         | Solid brass                     |  |  |  |
| Lamp Base       | GU5.3 Bi-pin base, Fixed socket |  |  |  |
| Lamp            | 12V G4 bulb (not included)      |  |  |  |
| Lens            | Frosted                         |  |  |  |
| Wiring          | 3'18/2 UL wire, SPT-2W leads    |  |  |  |
| Mounting Access | Regular PVC stake               |  |  |  |
| Operating Temp. | -25°C ~ +40°C                   |  |  |  |
| Warranty        | Warranty 5 years                |  |  |  |