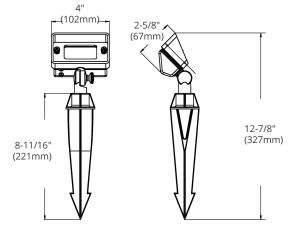

## **DIMENSIONS**

| Reference | QTY. | Remarks | Project:      |
|-----------|------|---------|---------------|
|           |      |         | Location:     |
|           |      |         | Architect:    |
|           |      |         | Engineer:     |
|           |      |         | Contractor:   |
|           |      |         | Submitted by: |
|           |      |         | Date:         |