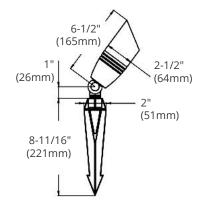

## **DIMENSIONS**

| Reference | QTY. | Remarks | Project:      |
|-----------|------|---------|---------------|
|           |      |         | Location:     |
|           |      |         | Architect:    |
|           |      |         | Engineer:     |
|           |      |         | Contractor:   |
|           |      |         | Submitted by: |
|           |      |         | Date:         |