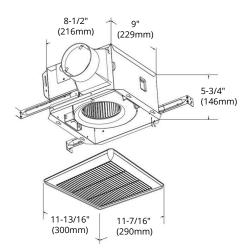

• Housing Size: 8-1/2" x 9" x 5-3/4" (216 mm x 229 mm x 146 mm)

- Grille Dimensions: 11-13/16" x 11-7/16" (300 mm x 290 mm)
- Fan Weight: 7.4 lb