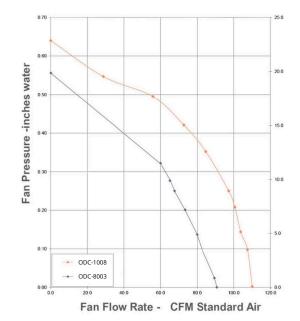

# **SPECIFICATIONS**

| Model                          | ODC-1008 |      | ODC-8003 |      |
|--------------------------------|----------|------|----------|------|
| Static Pressure in inches w.g. | 0.1      | 0.25 | 0.1      | 0.25 |
| Air Volume (CFM)               | 100      | 100  | 80       | 62   |
| Noise (sones)                  | 0.8      | N/A  | < 0.3    | 0.9  |
| Fan Watts                      | 23W      |      | 18W      |      |
| Duct Diameter                  | 4"       |      |          |      |
| Power Rating (V/Hz)            | 120/60   |      |          |      |

## **TYPICAL SPECIFICATIONS**

- Ceiling ventilator shall have corrosion resistance galvanized steel
- It shall be ducted to a roof vent or wall cap using 4 inch round pipe
- Blower assembly shall be removable, have a centrifugal type blower wheel and a permanently lubricated motor designed for continuous operation
- · Includes an attachable non-metallic collar with built-in back draft damper
- Air and sound delivery meet the ENERGY STAR® certified ratings as per the fan curves attached