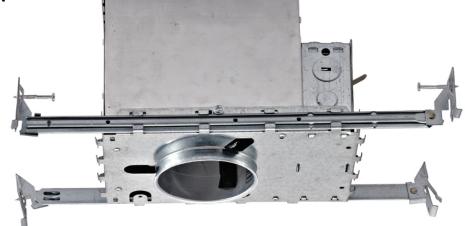

## HIGHLIGHTS

- Meets State of WA energy code ASTM E283 for Air Tight
- Wire through junction box and adjustable hangar bar from 14"-24"
- · Comes with thermally protected with shut off sensor and is rated for damp locations
- Commercial / residential grade new construction GU10 base 3" line voltage Air-Tight recessed housing

### **SPECIFICATIONS**

| Model                | ODH2-3IA                                                             |  |
|----------------------|----------------------------------------------------------------------|--|
| Lamp Type            | GU10 base 50W Max.                                                   |  |
| Input/output Voltage | 120V AC                                                              |  |
| Mounting             | Four-sided                                                           |  |
| Application          | Commercial / Residential                                             |  |
| Included             | cluded Push-in connectors / Cover to protect exposed cone from paint |  |