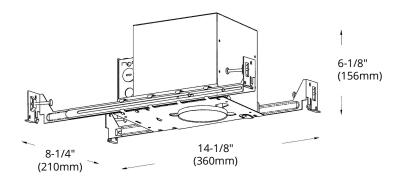

### DIMENSIONS

| Reference | QTY. | Remarks | Project:      |
|-----------|------|---------|---------------|
|           |      |         | Location:     |
|           |      |         | Architect:    |
|           |      |         | Engineer:     |
|           |      |         | Contractor:   |
|           |      |         | Submitted by: |
|           |      |         | Date:         |