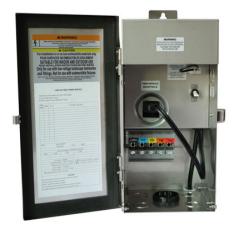

## HIGHLIGHTS

- 150W transformer with flip door
- Suitable for both indoor and outdoor use
- Photocell (not included) receptacle available

### **SPECIFICATIONS**

| Model                        | OT-150W                                    |
|------------------------------|--------------------------------------------|
| Mechanical Timer             | Receptacle (not included) available        |
| Wattage                      | 150W                                       |
| Input Voltage                | 120V AC                                    |
| Output Voltage               | 0-12-13-14-15V                             |
| Material                     | 304 stainless steel                        |
| Door Type                    | Flip door                                  |
| Primary Circuit Protection   | Auto reset thermal circuit breaker on core |
| Secondary Circuit Protection | 13A magnetic circuit breaker               |
| Warranty                     | 5 years                                    |