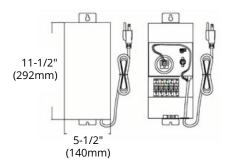

#### **DIMENSIONS**

| Reference | QTY. | Remarks | Project:      |
|-----------|------|---------|---------------|
|           |      |         | Location:     |
|           |      |         | Architect:    |
|           |      |         | Engineer:     |
| _         |      |         | Contractor:   |
|           |      |         | Submitted by: |
|           |      |         | Date:         |