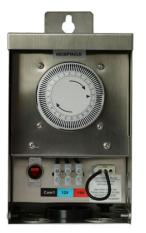

## **LED Landscape Lighting — Transformers**

**MODEL OT-75W** 

**Product Specification Sheet** 

## HIGHLIGHTS

- 75W transformer with slide door
- Suitable for both indoor and outdoor use
- Photocell (not included) receptacle available

## **SPECIFICATIONS**

| Model                        | OT-75W                                     |  |  |
|------------------------------|--------------------------------------------|--|--|
| Mechanical Timer             | Built-in                                   |  |  |
| Wattage                      | 75W                                        |  |  |
| Input Voltage                | 120V AC                                    |  |  |
| Output Voltage               | 0-12-15V                                   |  |  |
| Material                     | 304 stainless steel                        |  |  |
| Door Type                    | Slide door                                 |  |  |
| Primary Circuit Protection   | Auto reset thermal circuit breaker on core |  |  |
| Secondary Circuit Protection | 7A magnetic circuit breaker                |  |  |
| Warranty                     | 5 years                                    |  |  |