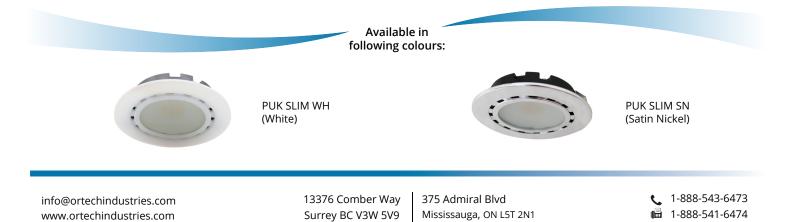

### HIGHLIGHTS

• LED recessed mount puk light that provides an even warm light that delivers enough illumination for any work surface or display

- Offers task or accent illumination in residential and commercial indoor applications and can be surface mounted or recessed
- Has PC (polycarbonate) polymeric resin body, and the light's opal glass shield provides evenly distributed lighting
- Consumes less energy than their halogen equivalent, and is dimmable when used with a dimming driver

### **SPECIFICATIONS**

| Model               | PUK SLIM                                             |  |
|---------------------|------------------------------------------------------|--|
| Wattage             | 1.5W                                                 |  |
| Voltage             | 12V DC                                               |  |
| Lumens              | 100 lmn                                              |  |
| Beam Angle          | 120°                                                 |  |
| Lifetime            | 50000 hours                                          |  |
| CRI                 | 80                                                   |  |
| Dimmable            | Yes                                                  |  |
| Rating              | Non-IC Rated / Indoor use / for Damp locations       |  |
| Grade of Protection | IP 42                                                |  |
| Applications        | Under cabinet / Home / Office / Kitchen / Workshop   |  |
| Colour Temp.        | Colour Temp. 3000K (Warm White) / 5000K (Cool White) |  |
| Operating Temp.     | Operating Temp20°C ~ +40°C                           |  |
| Compatible Drivers  | OT-08D / OT-15D / OT-24D / OT-60D / OT-96            |  |
| Warranty 5 years    |                                                      |  |