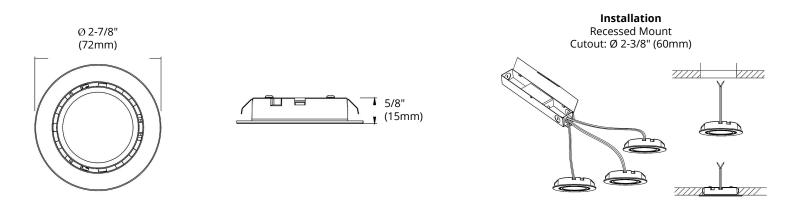

# DIMENSIONS

### **FEATURES**

#### PUK SLIM can be surface mounted or recessed

- Surface mounting can be achieved with the included mounting ring (mounting hardware included)
- Recessed mounting is achieved with pressure clips provided on the puk light