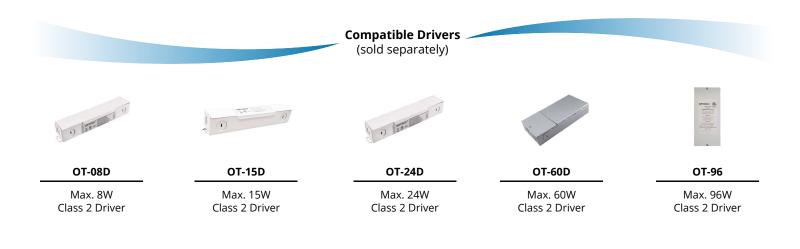

### **SPECIFICATIONS**

| Model               | PUK SLIM                                             |  |
|---------------------|------------------------------------------------------|--|
| Wattage             | 1.5W                                                 |  |
| Voltage             | 12V DC                                               |  |
| Lumens              | 100 lmn                                              |  |
| Beam Angle          | 120°                                                 |  |
| Lifetime            | 50000 hours                                          |  |
| CRI                 | 80                                                   |  |
| Dimmable            | Yes                                                  |  |
| Rating              | Non-IC Rated / Indoor use / for Damp locations       |  |
| Grade of Protection | IP 42                                                |  |
| Applications        | Under cabinet / Home / Office / Kitchen / Workshop   |  |
| Colour Temp.        | Colour Temp. 3000K (Warm White) / 5000K (Cool White) |  |
| Operating Temp.     | Operating Temp20°C ~ +40°C                           |  |
| Compatible Drivers  | OT-08D / OT-15D / OT-24D / OT-60D / OT-96            |  |
| Warranty 5 years    |                                                      |  |