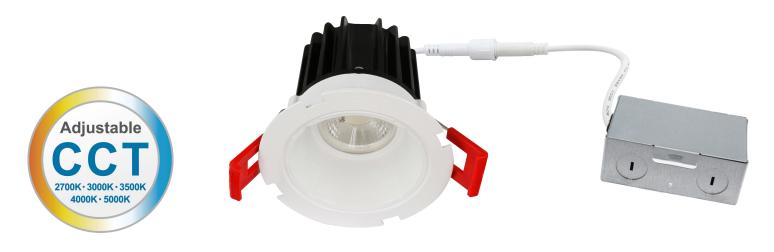

## MODEL SLIM-RG2-5CCT

### HIGHLIGHTS

- 2" 5 adjustable CCT slim regress downlight
- No housing required Type IC, air tight & wet location rated
- Easy & fast installation install directly into ceiling with clips
- Class 2 transformer in junction box is included
- Aluminum die-cast construction with beam spread option 38°

#### MOUNTING

- Ceiling clearance required: > 3-1/2"
- Cut hole in ceiling and snap fixture in Opening with attached spring clips

### **SPECIFICATIONS**

| Model<br>Wattage   | SLIM-RG2-5CCT<br>8W                                                                                                      |                                                     |                                                                              |
|--------------------|--------------------------------------------------------------------------------------------------------------------------|-----------------------------------------------------|------------------------------------------------------------------------------|
| /oltage            | 120V AC                                                                                                                  |                                                     |                                                                              |
| umens              | 600 lmn                                                                                                                  |                                                     |                                                                              |
| eam Angle          | 38°                                                                                                                      |                                                     |                                                                              |
| ifetime            | 50000 hours                                                                                                              |                                                     |                                                                              |
| utout              | Ø 65.5mm (2 - 9/16")                                                                                                     | Mix & Match<br>interchangeable<br>reflector & trims |                                                                              |
| RI                 | 80                                                                                                                       |                                                     |                                                                              |
| immable            | Yes                                                                                                                      |                                                     |                                                                              |
| ating              | IC Rated / Indoor use / for Wet location                                                                                 |                                                     |                                                                              |
| rade of Protection | IP 44                                                                                                                    |                                                     | 5CCT CHANGEABL                                                               |
| ir Tight           | Yes<br>Recessed ceiling / Halls / Home / Office / Store / Cafe<br>2700K / 3000K / 3500K / 4000K / 5000K<br>-20°C ~ +40°C |                                                     | Changeable<br>2700K/3000K/3500K/<br>4000K/5000K controllec<br>by 5CCT switch |
| pplication         |                                                                                                                          |                                                     |                                                                              |
| olour Temp.        |                                                                                                                          |                                                     |                                                                              |
| perating Temp.     |                                                                                                                          |                                                     |                                                                              |
| Varranty           | 5 years                                                                                                                  |                                                     |                                                                              |