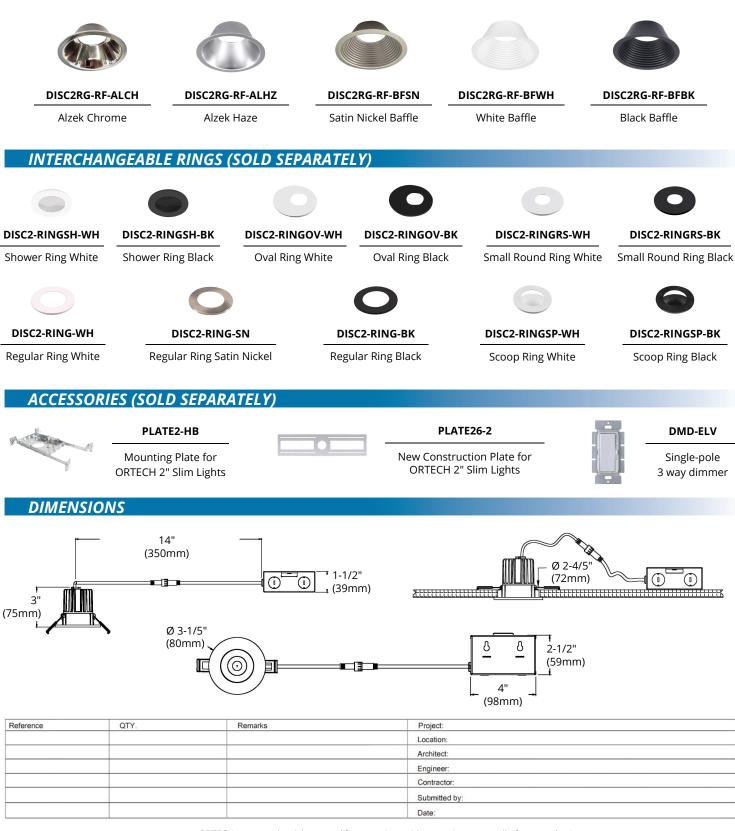

## MODEL SLIM-RG2-5CCT

### INTERCHANGEABLE REFLECTORS (SOLD SEPARATELY)

ORTECH reserves the right to modify at any time, without notice, any or all of our product's features, designs, components and specifications to meet market changes.