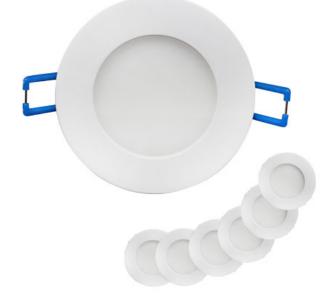

# **LED Slim Contractor Packs**

## **MODEL SLIM3CONT-WH (6PCS IN BOX)**

### HIGHLIGHTS

- 3" LED Slim Contractor Pack (6 pieces in one box) 3" Round LED Slim Light with driver in connection box
- Depth is 1", and for the best possible Layout Depth Flexibility, it should be installed right under joists
- IC rated for direct contact with insulation, recessed housing not required
- ${\boldsymbol{\cdot}}$  Easy and Fast installation install directly into ceiling with clips
- Rated for damp locations where not directly exposed to water
- Class 2 transformer in junction box is included