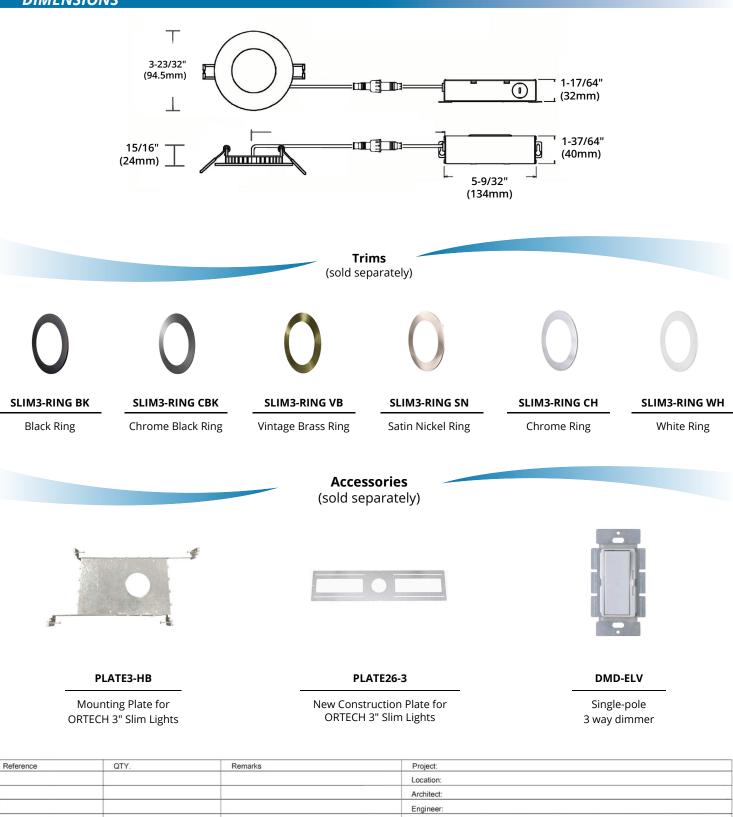

#### MOUNTING

· Cut hole in ceiling and snap fixture in Opening with attached spring clips

Ceiling clearance required: 1"

### **SPECIFICATIONS**

| Model               | SLIM3CONT-WH                                                |  |  |
|---------------------|-------------------------------------------------------------|--|--|
| Wattage             | 8W                                                          |  |  |
| Voltage             | 120V                                                        |  |  |
| Lumens              | 500 lmn                                                     |  |  |
| Beam Angle          | 120°                                                        |  |  |
| Lifetime            | 50000 hours                                                 |  |  |
| Cutout              | ø 3-1/8" (78 mm)                                            |  |  |
| CRI                 | 80                                                          |  |  |
| Dimmable            | Yes                                                         |  |  |
| Rating              | IC Rated, Indoor use, for Damp location                     |  |  |
| Grade of Protection | IP 54                                                       |  |  |
| Air Tight           | Yes<br>Recessed ceiling / Balcony / Overhanging eaves, etc. |  |  |
| Applications        |                                                             |  |  |
| Colour Temp.        | 3000K (Warm White) / 5000K (Cool White)                     |  |  |
| Operating Temp.     | -20°C ~ +40°C                                               |  |  |