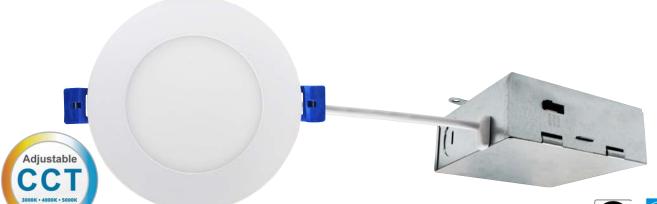

# **LED Slim Lights**

**MODEL SLIM4-3CCT** 

#### 4" Round LED Slim Downlight

- Edge-lit technology, no glare or dark spots, instant-on
- No existing recessed housing or junction box required
- Dimming: TRIAC down to 10%
- I.C. rated for direct contact with insulation
- Suitable for DAMP LOCATION
- Rated for a long life over 50,000 hours
- 3-color field selectable CCT 3000K, 4000K, 5000K

# **SPECIFICATIONS**

Model SLIM4-3CCT

Wattage 12W

**Default Driver Input** AC120V, 60HZ **Light Ouput(Im)** 900Im

Color Temperature 3000K, 4000K, 5000K

CRI 80Ra

**Dimming** Triac Dimming

Power Factor >0.9

**Approved Location** Damp Location

**Air Tight** Yes

**Operating Temperature**  $(-4^{\circ}F^{-}104^{\circ}F) - 20^{-}40^{\circ}C$ 

Beam Angle 120°