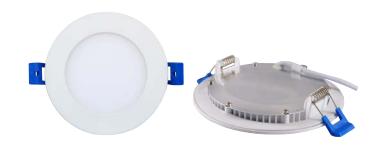

#### 4" Round LED Slim Downlight

- Edge-lit technology, no glare or dark spots, instant-on
- No existing recessed housing or junction box required
- Dimming: TRIAC down to 10%
- I.C. rated for direct contact with insulation
- Suitable for DAMP LOCATION
- Rated for a long life over 50,000 hours
- 3-color field selectable CCT 3000K, 4000K, 5000K

## MOUNTING