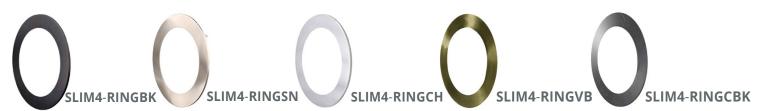

# **LED Slim Lights**

**MODEL SLIM4-3CCT** 

# CRTECH

**Product Specification Sheet** 









# HIGHLIGHTS

#### 4" Round LED Slim Downlight

- Edge-lit technology, no glare or dark spots, instant-on
- No existing recessed housing or junction box required
- Dimming: TRIAC down to 10%
- I.C. rated for direct contact with insulation
- Suitable for DAMP LOCATION
- Rated for a long life over 50,000 hours
- 3-color field selectable CCT 3000K, 4000K, 5000K



### **DECORATIVE TRIM RINGS**



# **SPECIFICATIONS**

Model SLIM4-3CCT

Wattage 12W

**Default Driver Input** AC120V, 60HZ **Light Ouput(Im)** 900Im

Color Temperature 3000K, 4000K, 5000K

CRI 80Ra

**Dimming** Triac Dimming

Power Factor >0.9

**Approved Location** Damp Location

**Air Tight** Yes

**Operating Temperature**  $(-4^{\circ}F^{-}104^{\circ}F) - 20^{-}40^{\circ}C$ 

Beam Angle 120°

# **PACKAGE**

 Weight.(g)
 332g

 Qty/CTN (pcs)
 24pcs/CTN

 Box Dimension
 440\*280\*230mm

 Gross Weight
 7.58kg/CTN

## MOUNTING



#### **DIMENSIONS**



# ACCESSORIES (SOLD SEPARATELY)

#### **Mounting Plates**

#### PLATE26-4

4" New **Construction Plate** made up of galvanized steel for recessed lighting



#### PLATE4-HB

Galvanized steel Mounting Plate with hanger bars for ORTECH 4" LED lights

#### **Goof Ring**

###