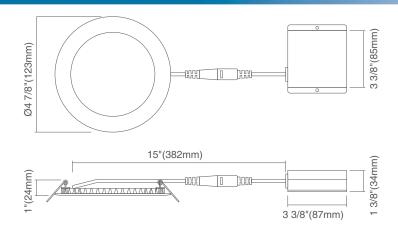

ecessed housing or junction box required
- Dimming: TRIAC down to 10%
- I.C. rated for direct contact with insulation
- Suitable for DAMP LOCATION
- Rated for a long life over 50,000 hours
- 3-color field selectable CCT 3000K, 4000K, 5000K



### **DECORATIVE TRIM RINGS**



# **SPECIFICATIONS**

Model SLIM4-3CCT

Wattage 12W

**Default Driver Input** AC120V, 60HZ **Light Ouput(Im)** 900Im

Color Temperature 3000K, 4000K, 5000K

CRI 80Ra

**Dimming** Triac Dimming

Power Factor >0.9

**Approved Location** Damp Location

**Air Tight** Yes

**Operating Temperature**  $(-4^{\circ}F^{-}104^{\circ}F) - 20^{-}40^{\circ}C$ 

Beam Angle 120°

# **PACKAGE**

 Weight.(g)
 332g

 Qty/CTN (pcs)
 24pcs/CTN

 Box Dimension
 440\*280\*230mm

 Gross Weight
 7.58kg/CTN

## MOUNTING



#### **DIMENSIONS**



# ACCESSORIES (SOLD SEPARATELY)

#### **Mounting Plates**

#### PLATE26-4

4" New **Construction Plate** made up of galvanized steel for recessed lighting



#### PLATE4-HB

Galvanized steel Mounting Plate with hanger bars for ORTECH 4" LED lights

#### **Goof Ring**

#### **Flexible Connector**

#### CORD-24/60/120/240



| Reference | QTY. | Remarks | Project:      |
|-----------|------|---------|---------------|
|           |      |         | Location:     |
|           |      |         | Architect:    |
|           |      |         | Engineer:     |
|           |      |         | Contractor:   |
|           |      |         | Submitted by: |
|           |      |         | Date:         |

ORTECH reserves the right to modify at any time, without notice, any or all of our product's fea