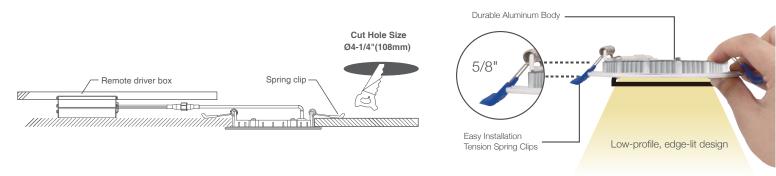

## MOUNTING

#### 4" Round LED Slim Downlight

- Edge-lit technology, no glare or dark spots, instant-on
- No existing recessed housing or junction box required
- Dimming: TRIAC down to 10%
- I.C. rated for direct contact with insulation
- Suitable for DAMP LOCATION
- Rated for a long life over 50,000 hours
- 3-color field selectable CCT 3000K, 4000K, 5000K