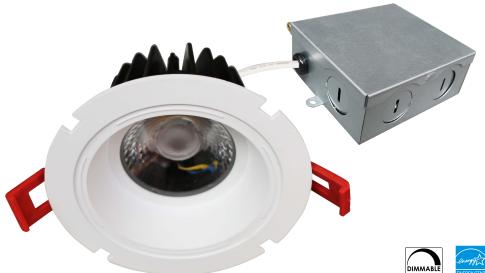

# **HIGHLIGHTS**

4" 5 adjustable CCT slim regress downlight

- Class 2 transformer in junction box is included
- No housing required Type IC, air tight & wet location rated
- Easy & fast installation install directly into ceiling with clips
- Aluminum die-cast construction with beam spread option 38°

### **MOUNTING**

- Ceiling clearance required: > 3-1/2"
- Cut hole in ceiling and snap fixture in Opening with attached spring clips

## **SPECIFICATIONS**

Model **SLIM-RG4-5CCT** 

Wattage 15W Voltage 120V AC Lumens 1000 lmn **Beam Angle** 38°

Lifetime 50000 hours Cutout Ø 3-3/4" (95 mm)

CRI 80 Dimmable Yes

Rating IC Rated / Indoor use / for Wet location