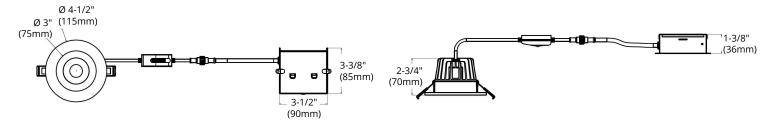

### **MOUNTING**

- Ceiling clearance required: > 3-1/2"
- Cut hole in ceiling and snap fixture in Opening with attached spring clips

## **SPECIFICATIONS**

Model **SLIM-RG4-5CCT** 

Wattage 15W Voltage 120V AC Lumens 1000 lmn **Beam Angle** 38°

Lifetime 50000 hours Cutout Ø 3-3/4" (95 mm)

CRI 80 Dimmable Yes

Rating IC Rated / Indoor use / for Wet location

## **DIMENSIONS**