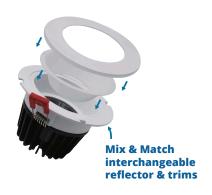

# INTERCHANGEABLE RINGS & REFLECTORS (SOLD SEPARATELY)

SLIM4RG-RF-ALCH Alzek Chrome Reflector

SLIM4RG-RF-ALHZ Alzek Haze Reflector

SLIM4RG-RF-BFWH White Baffle Reflector

SLIM4RG-RF-BFBK Black Baffle Reflector

SLIM4RG-RING-WH Regular Ring White

SLIM4RG-RING-BK Regular Ring Black

# **FEATURES & BENEFITS**