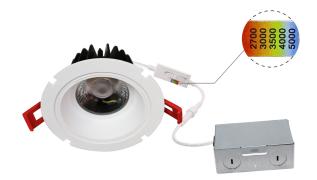

# **HIGHLIGHTS**

4" 5 adjustable CCT slim regress downlight

- Class 2 transformer in junction box is included
- No housing required Type IC, air tight & wet location rated
- Easy & fast installation install directly into ceiling with clips
- Aluminum die-cast construction with beam spread option 38°

**Grade of Protection** IP 54 Air Tight Yes

Application Recessed ceiling / Halls / Home / Office / Store / Cafe

Colour Temp. 2700K / 3000K / 3500K / 4000K / 5000K

Operating Temp. -20°C ~ +40°C Warranty 5 years

#### **5CCT CHANGEABLE**

Changeable 2700K/3000K/3500K/ 4000K/5000K controlled by 5CCT switch