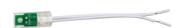

|              |  |
| Operating Temp.     | -20°C ~ +40°C                                                                                             |              |              |              |              |  |
| Warranty            | 5 years                                                                                                   |              |              |              |              |  |

## **DIMENSIONS**



# **LED Under Cabinet Strip Lights**



MODEL SLS-B3300-6 | SLS-B3300-12 | SLS-B3300-24 | SLS-B3300-36 | SLS-B3300-48

NODEL 3E3-D3300-0 | 3E3-D3300-12 | 3E3-D3300-24 | 3E3-D3300-30 | 3E3-D3300-40

# ACCESSORIES (SOLD SEPARATELY)



#### **SLS-CONNECTOR**

6" linkable extension wire with male & female connectors for SLS strip lights

## **INCLUDED ACCESSORIES**



**Power Cord** 

Power feed with wire



#### **Mounting Clips Kit**

Metal clips with two PB topping screws

| Reference | QTY. | Remarks | Project:      |
|-----------|------|---------|---------------|
|           |      |         | Location:     |
|           |      |         | Architect:    |
|           |      |         | Engineer:     |
|           |      |         | Contractor:   |
|           |      |         | Submitted by: |
|           |      |         | Date:         |

ORTECH reserves the right to modify at any time, without notice, any or all of our product's features, designs, components and specifications to meet market changes.