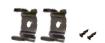

#### **Mounting Clips Kit**

Metal clips with two PB topping screws

| Reference | QTY. | Remarks | Project:      |
|-----------|------|---------|---------------|
|           |      |         | Location:     |
|           |      |         | Architect:    |
|           |      |         | Engineer:     |
|           |      |         | Contractor:   |
|           |      |         | Submitted by: |
|           |      |         | Date:         |