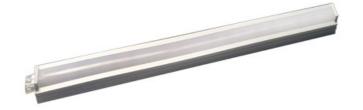

# **LED Under Cabinet Strip Lights**

MODEL SLS-B3300-6 | SLS-B3300-12 | SLS-B3300-24 | SLS-B3300-36 | SLS-B3300-48

**Product Specification Sheet** 

## HIGHLIGHTS

- 12V DC LED under cabinet strip lights
- Dimmable with TRIAC / ELV and incandescent dimmers
- Links up to 10 fixtures and no shadow linking connector
- Powered by LED integral strip that maintains uniform intensity
- Durable extruded aluminum frame with frosted milky photocell lens
- Sleek, easy to hide, perfect choice for all your task lighting applications