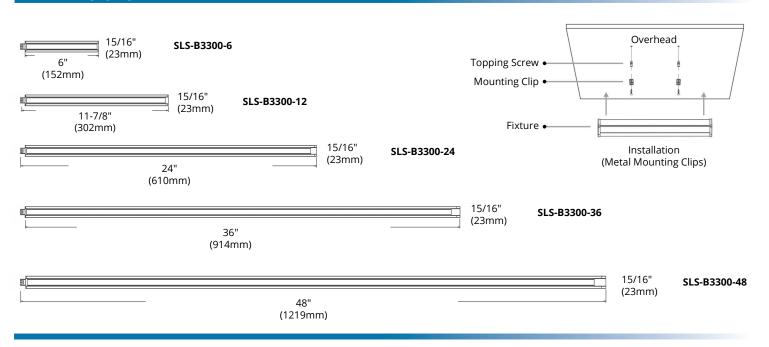

## **DIMENSIONS**

#### **Mounting Clips Kit**

Metal clips with two PB topping screws

| Reference | QTY. | Remarks | Project:      |
|-----------|------|---------|---------------|
|           |      |         | Location:     |
|           |      |         | Architect:    |
|           |      |         | Engineer:     |
|           |      |         | Contractor:   |
|           |      |         | Submitted by: |
|           |      |         | Date:         |