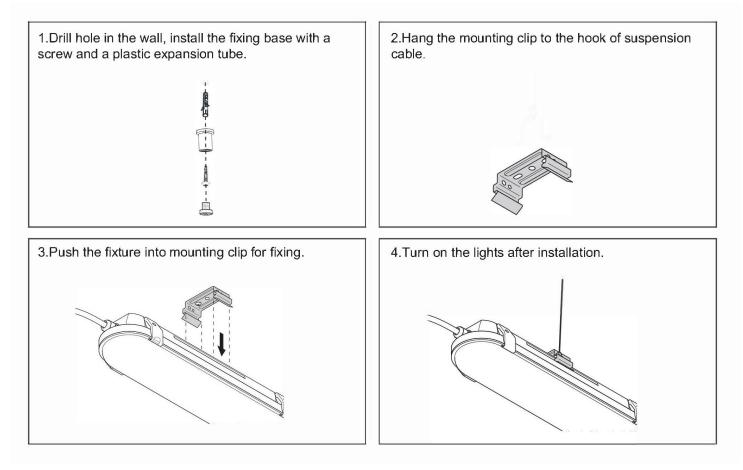

### SUSPENDED INSTALLATION

| Reference | QTY. | Remarks | Project:      |
|-----------|------|---------|---------------|
|           |      |         | Location:     |
|           |      |         | Architect:    |
|           |      |         | Engineer:     |
|           |      |         | Contractor:   |
|           |      |         | Submitted by: |
|           |      |         | Date:         |