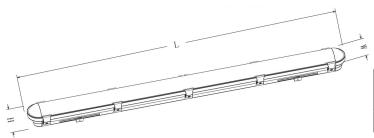

### DIMENSIONS

| Model            | LxWxH (mm/in)              |
|------------------|----------------------------|
| VT-40W-3CCT+WT   | 1200*95*83/47.92*3.74*3.26 |
| VT-40WMS-3CCT+WT | 1200*95*83/47.92*3.74*3.26 |