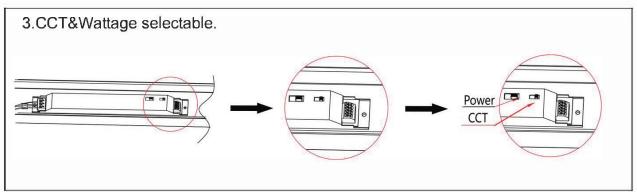

|  |  |
| Luminous Efficacy | ninous Efficacy 130lm/W                                         |  |  |
| CRI               | >80                                                             |  |  |
| Operating Temp.   | -20°C ~ +40°C                                                   |  |  |
| Colour Temp.      | 3500K (Warm White) / 4000K (Natural White) / 5000K (Cool White) |  |  |

### DIMENSIONS



| Model            | LxWxH (mm/in)              |
|------------------|----------------------------|
| VT-40W-3CCT+WT   | 1200*95*83/47.92*3.74*3.26 |
| VT-40WMS-3CCT+WT | 1200*95*83/47.92*3.74*3.26 |

info@ortechindustries.com www.ortechindustries.com

13376 Comber Way Surrey BC V3W 5V9 375 Admiral Blvd Mississauga, ON L5T 2N1



#### **TESTING REPORT**



#### INSTALLATION





info@ortechindustries.com www.ortechindustries.com

13376 Comber Way Surrey BC V3W 5V9 375 Admiral Blvd Mississauga, ON L5T 2N1 € 1-888-543-6473■ 1-888-541-6474



#### **INSTALLATION**



### SURFACE MOUNTED INSTALLATION



13376 Comber Way Surrey BC V3W 5V9 375 Admiral Blvd Mississauga, ON L5T 2N1 ↓ 1-888-543-6473↓ 1-888-541-6474



### SUSPENDED INSTALLATION



| Reference | QTY. | Remarks | Project:      |
|-----------|------|---------|---------------|
|           |      |         | Location:     |
|           |      |         | Architect:    |
|           |      |         | Engineer:     |
|           |      |         | Contractor:   |
|           |      |         | Submitted by: |
|           |      |         | Date:         |

ORTECH reserves the right to modify at any time, witho