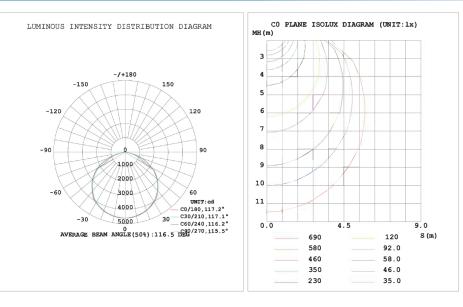

|  |  |
| Luminous Efficacy | ninous Efficacy 130lm/W                                         |  |  |
| CRI               | >80                                                             |  |  |
| Operating Temp.   | -20°C ~ +40°C                                                   |  |  |
| Colour Temp.      | 3500K (Warm White) / 4000K (Natural White) / 5000K (Cool White) |  |  |

### DIMENSIONS



| Model            | LxWxH (mm/in)              |
|------------------|----------------------------|
| VT-40W-3CCT+WT   | 1200*95*83/47.92*3.74*3.26 |
| VT-40WMS-3CCT+WT | 1200*95*83/47.92*3.74*3.26 |

info@ortechindustries.com www.ortechindustries.com

13376 Comber Way Surrey BC V3W 5V9 375 Admiral Blvd Mississauga, ON L5T 2N1



#### **TESTING REPORT**



#### INSTALLATION





info@ortechindustries.com www.ortechindustries.com

13376 Comber Way Surrey BC V3W 5V9 375 Admiral Blvd Mississauga, ON L5T 2N1 € 1-888-543-6473■ 1-888-541-6474



#### **INSTALLATION**



### SURFACE MOUNTED INSTALLATION



13376 Comber Way Surrey BC V3W 5V9 375 Admiral Blvd Mississauga, ON L5T 2N1 ↓ 1-888-543-6473↓ 1-888-541-6474



### SUSPENDED INSTALLATION



| Reference | QTY. | Remarks | Project:      |
|-----------|------|---------|---------------|
|           |      |         | Location:     |
|           |      |         | Architect:    |
|           |      |         | Engineer:     |
|           |      |         | Contractor:   |
|           |      |         | Submitted by: |
|           |      |         | Date:         |

ORTECH reserves the right to mo