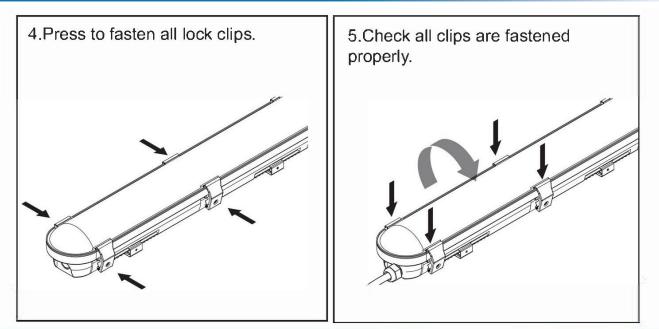

|  |  |
| Operating Temp.   | -20°C ~ +40°C                                                   |  |  |
| Colour Temp.      | 3500K (Warm White) / 4000K (Natural White) / 5000K (Cool White) |  |  |

### DIMENSIONS



| Model            | LxWxH (mm/in)              |
|------------------|----------------------------|
| VT-40W-3CCT+WT   | 1200*95*83/47.92*3.74*3.26 |
| VT-40WMS-3CCT+WT | 1200*95*83/47.92*3.74*3.26 |

info@ortechindustries.com www.ortechindustries.com

13376 Comber Way Surrey BC V3W 5V9 375 Admiral Blvd Mississauga, ON L5T 2N1



#### **TESTING REPORT**



#### INSTALLATION





info@ortechindustries.com www.ortechindustries.com

13376 Comber Way Surrey BC V3W 5V9 375 Admiral Blvd Mississauga, ON L5T 2N1 € 1-888-543-6473■ 1-888-541-6474



#### **INSTALLATION**



### SURFACE MOUNTED INSTALLATION



13376 Comber Way Surrey BC V3W 5V9 375 Admiral Blvd Mississauga, ON L5T 2N1 ↓ 1-888-543-6473↓ 1-888-541-6474



### SUSPENDED INSTALLATION



| Reference | QTY. | Remarks | Project:      |
|-----------|------|---------|---------------|
|           |      |         | Location:     |
|           |      |         | Architect:    |
|           |      |         | Engineer:     |
|           |      |         | Contractor:   |
|           |      |         | Submitted by: |
|           |      |         | Date:         |

ORTECH reserves the right to modify at any time, without notice, any or all of our product's features, designs, components and specifications to meet market changes.