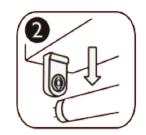

#### **STEP-BY-STEP INSTRUCTIONS**

- 1. Switch off power to the luminaire
- 2. Remove the existing fluorescent lamps from the luminaire.
- 3. Install LED T8 Tube.
- 4. Switch on power to the luminaire.