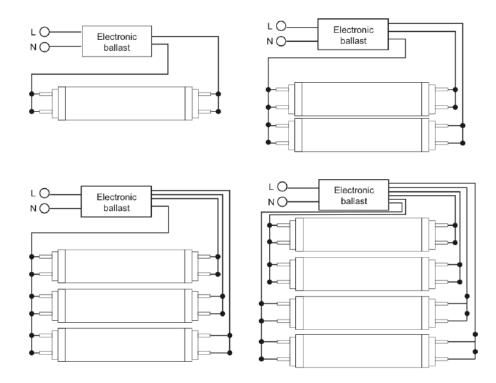

# CHECK BEFORE INSTALLING

Before installing this T5 lamp, please refer to the ballast compatibility list, available at: https://premiseled.com/PDF/support/compatibility

#### **STEP-BY-STEP INSTRUCTIONS**

- 1. Switch off power to the luminaire
- 2. Remove the existing fluorescent lamps from the luminaire.
- 3. Install LED T8 Tube.
- 4. Switch on power to the luminaire.