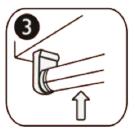

#### **STEP-BY-STEP INSTRUCTIONS**

- 1. Switch off power to the luminaire
- 2. Remove the existing fluorescent lamps from the luminaire.
- 3. Install LED T8 Tube.
- 4. Switch on power to the luminaire.