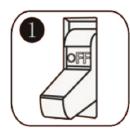

#### **STEP-BY-STEP INSTRUCTIONS**

- 1. Switch off power to the luminaire
- 2. Remove the existing fluorescent lamps from the luminaire.
- 3. Install LED T8 Tube.
- 4. Switch on power to the luminaire.