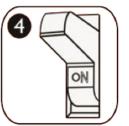

#### **STEP-BY-STEP INSTRUCTIONS**

- 1. Switch off power to the luminaire
- 2. Remove the existing fluorescent lamps from the luminaire.
- 3. Install LED T8 Tube.
- 4. Switch on power to the luminaire.