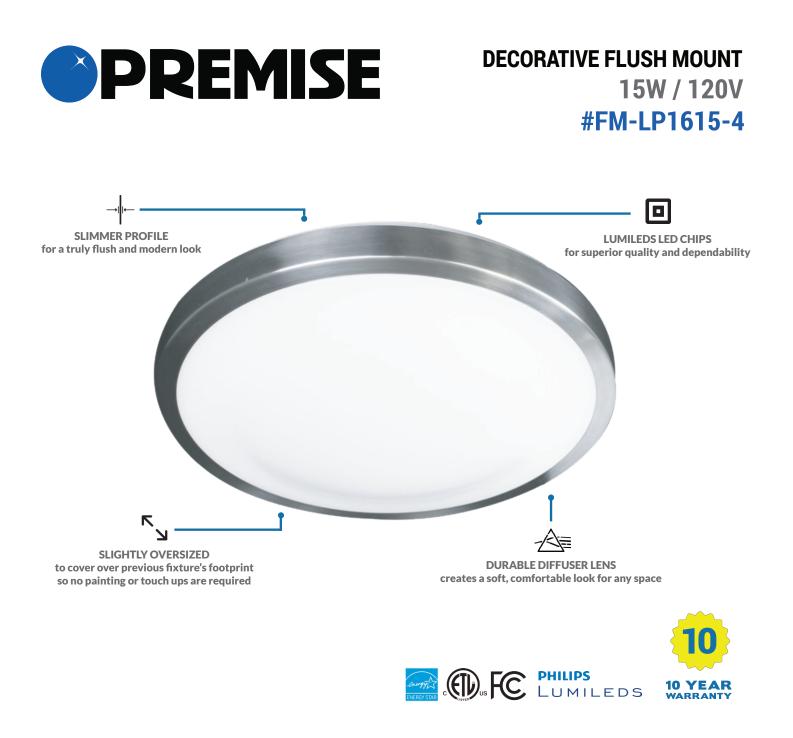

#### DESCRIPTION

These next generation Decorative Flush Mount ceiling fixture is available in 15W or 23W and offered in both 3000K and 4000K to help meet any lighting requirements. Its slightly oversized design helps installers to overcome the dreaded scarred footprint on the ceiling that old fixtures leave behind. If you're looking to bring a sleek and modern metallic style to your space, the FM-LP is the ideal choice.

## **TECHNICAL DATA**

| LIGHT SPECIFICATIONS |                        |  |
|----------------------|------------------------|--|
| Lumens               | 1050                   |  |
| Efficacy             | 72.4 lm/W              |  |
| CCT                  | 4000K                  |  |
| CRI                  | ≥83                    |  |
| Dimmable             | Yes                    |  |
| Replaces             | 2 x A19 / GU24 Fixture |  |
| HOURS                |                        |  |
| Rated Hours          | 50,000                 |  |

| ELECTRICAL       |                          |  |
|------------------|--------------------------|--|
| Wattage          | 15W                      |  |
| Input Voltage    | 120V                     |  |
| Power Factor     | 0.9                      |  |
| CONSTRUCTION     |                          |  |
| Housing Material | Metal                    |  |
| Lens Material    | Polycarbonate            |  |
| Finish & Color   | Silver Trim / White Lens |  |
| Damp Location    | Yes                      |  |

| TEMPERATURE          |                                        |
|----------------------|----------------------------------------|
| Minimum Start        | -10°C / 14°F                           |
| LED CHIP             |                                        |
| Chip Brand           | PHILIPS LUMILEDS                       |
| Chip Type            | SMD 2835                               |
| DIMENSIONS 8         | & WEIGHT                               |
| Dimensions           | Ø16" x 3 <sup>5</sup> / <sub>8</sub> " |
| Weight               | 1.35 KGS                               |
| APPROVALS & LISTINGS |                                        |
| cETL                 | CAN/CSA-C22.2 No. 250.0                |
| Energy Star          | Yes                                    |