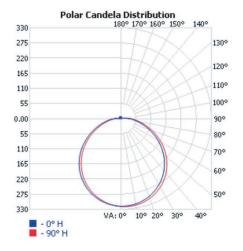

# PHOTOMETRIC SPECS / ILLUMINANCE AT A DISTANCE

BOTTOM VIEW

SIDE VIEW

| 3.281ft  | 318.01 LUX |
|----------|------------|
| 6.561 ft | 79.50 LUX  |
|          |            |
| 9.842ft  | 35.33 LUX  |
| 13.12ft  | 19.88 LUX  |
| 16.40ft  | 12.72 LUX  |