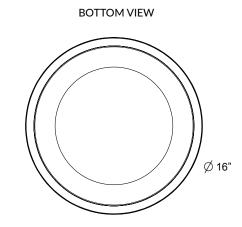

| TEMPERATURE          |                                        |  |
|----------------------|----------------------------------------|--|
| Minimum Start        | -10°C / 14°F                           |  |
| LED CHIP             |                                        |  |
| Chip Brand           | PHILIPS LUMILEDS                       |  |
| Chip Type            | SMD 2835                               |  |
| DIMENSIONS & WEIGHT  |                                        |  |
| Dimensions           | Ø16" x 3 <sup>5</sup> / <sub>8</sub> " |  |
| Weight               | 1.35 KGS                               |  |
| APPROVALS & LISTINGS |                                        |  |
| cETL                 | CAN/CSA-C22.2 No. 250.0                |  |
| Energy Star          | Yes                                    |  |