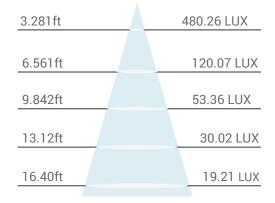

## **TECHNICAL DATA**

| LIGHT SPECIFICATIONS |                        |
|----------------------|------------------------|
| Lumens               | 1610                   |
| Efficacy             | 88.5 lm/W              |
| CCT                  | 4000K                  |
| CRI                  | ≥83                    |
| Dimmable             | Yes                    |
| Replaces             | 3 x A19 / GU24 Fixture |
| HOURS                |                        |
| Rated Hours          | 50,000                 |