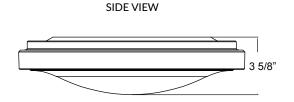

| TEMPERATURE          |                                        |  |
|----------------------|----------------------------------------|--|
| Minimum Start        | -10°C / 14°F                           |  |
| LED CHIP             |                                        |  |
| Chip Brand           | PHILIPS LUMILEDS                       |  |
| Chip Type            | SMD 2835                               |  |
| DIMENSIONS & WEIGHT  |                                        |  |
| Dimensions           | Ø16" x 3 <sup>5</sup> / <sub>8</sub> " |  |
| Weight               | 1.35 KGS                               |  |
| APPROVALS & LISTINGS |                                        |  |
| cETL                 | CAN/CSA-C22.2 No. 250.0                |  |
| Energy Star          | Yes                                    |  |