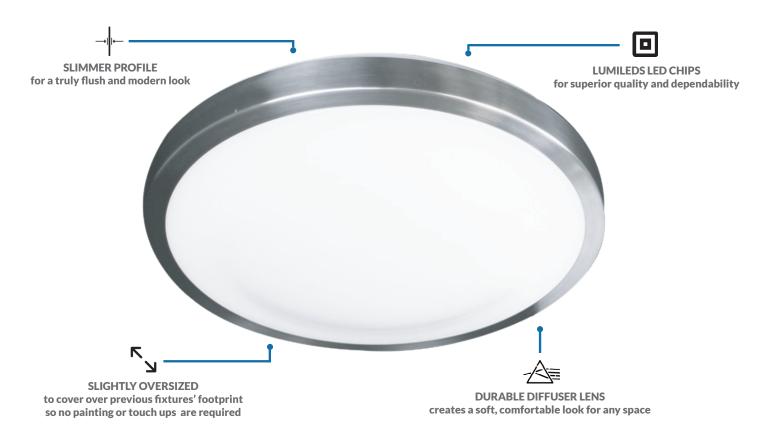

## **DESCRIPTION**

These next generation Decorative Flush Mount ceiling fixture is available in 15W or 23W and offered in both 3000K and 4000K to help meet any lighting requirements. Its slightly oversized design helps installers to overcome the dreaded scarred footprint on the ceiling that old fixtures leave behind. If you're looking to bring a sleek and modern metallic style to your space, the FM-LP is the ideal choice.