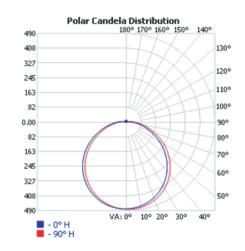

## **TECHNICAL DATA**

| LIGHT SPECIFICATIONS |                        |
|----------------------|------------------------|
| Lumens               | 1610                   |
| Efficacy             | 88.5 lm/W              |
| CCT                  | 4000K                  |
| CRI                  | ≥83                    |
| Dimmable             | Yes                    |
| Replaces             | 3 x A19 / GU24 Fixture |
| HOURS                |                        |
| Rated Hours          | 50,000                 |