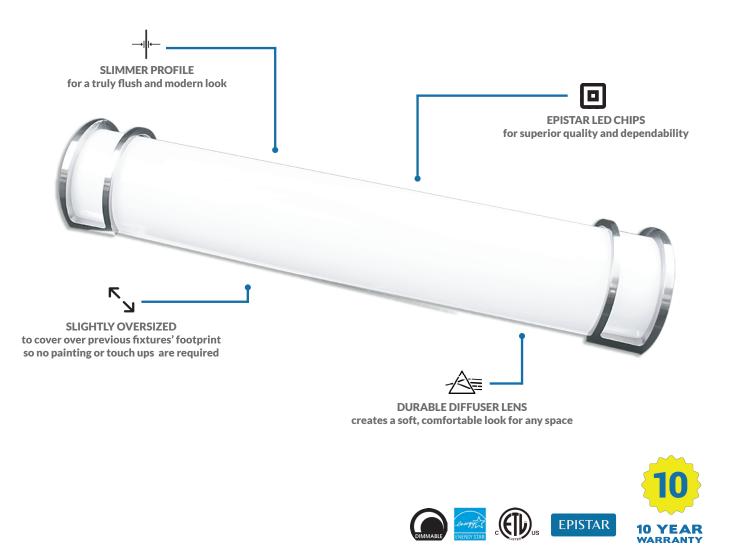

# DECORATIVE VANITY FIXTURE 22W / 120V #VN-SAT2522-4

#### DESCRIPTION

These next generation Decorative Vanity fixture are available in 22W (3000K and 4000K) to help meet any lighting requirements. Its slightly oversized design helps installers to overcome the dreaded scarred footprint on the wall that old fixtures leave behind. If you're looking for a sleek and modern metallic vanity for your project the VN-SAT series is the ideal choice.