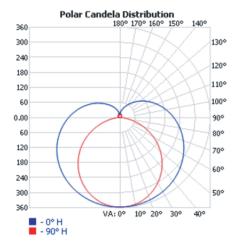

## PHOTOMETRIC SPECS / ILLUMINANCE AT A DISTANCE

SIDE VIEW

FRONT VIEW

| 3.281ft | 357.44 LUX |
|---------|------------|
|         |            |
| 6.561ft | 89.36 LUX  |
|         |            |
| 9.842ft | 39.72 LUX  |
|         |            |
| 13.12ft | 22.34 LUX  |
|         |            |
| 16.40ft | 14.30 LUX  |
|         |            |