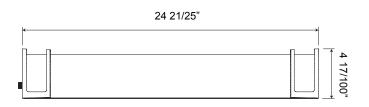

#### **PRODUCT DIMENSIONS**

| TEMPERATURE          |                                                                                                                                   |
|----------------------|-----------------------------------------------------------------------------------------------------------------------------------|
| Minimum Start        | -20°C / -4°F                                                                                                                      |
| LED CHIP             |                                                                                                                                   |
| Chip Brand           | EPISTAR                                                                                                                           |
| Chip Type            | SMD 2835                                                                                                                          |
| DIMENSIONS 8         | WEIGHT                                                                                                                            |
| Dimensions           | <b>24</b> <sup>21</sup> / <sub>25</sub> " <b>x</b> 4 <sup>17</sup> / <sub>100</sub> " <b>x</b> 5 <sup>31</sup> / <sub>100</sub> " |
| Weight               | 2.15 KGS                                                                                                                          |
| APPROVALS & LISTINGS |                                                                                                                                   |
| cETL                 | UL-1598                                                                                                                           |
| Energy Star          | Yes                                                                                                                               |