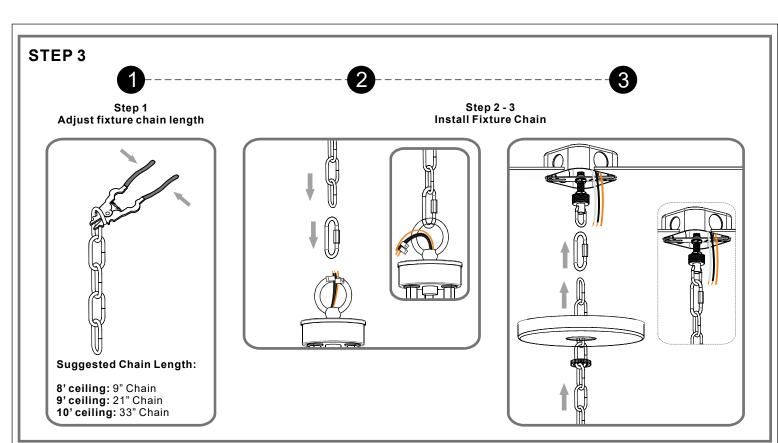

# Installation Guide For Style BRT3525GK and BRT5025GK

# Tools Required



# Fixture Height Adjustable 28.5" to 124.5"

### **△** Warnings and Cautions

Turn off the electricity at the circuit breaker before installation. Consult a licensed electrician if in doubt about installation.

Turn off power to the fixture and allow the bulbs to cool before replacing.

### **Package Contents**

**Preparation**: Identify and inspect all parts before beginning the installation.

Missing or damaged parts? Contact your original place of purchase.















D

Quick Link



## Table of Contents

















©2023 QuoizelInc.

visit us on-line at www.quoizel.com