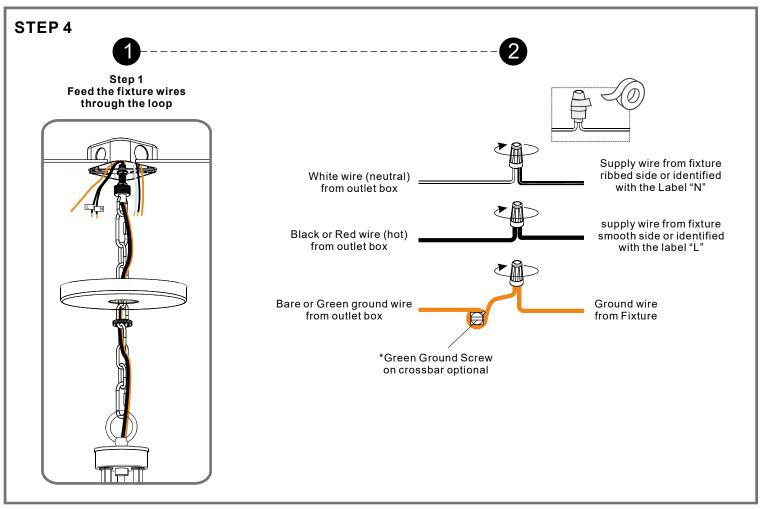

### **△** Warnings and Cautions

Turn off the electricity at the circuit breaker before installation. Consult a licensed electrician if in doubt about installation.

Turn off power to the fixture and allow the bulbs to cool before replacing.