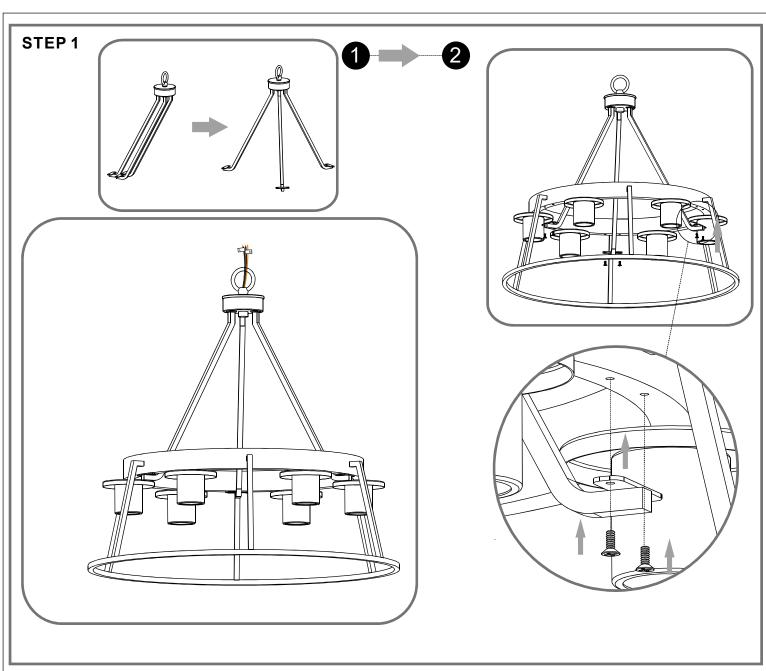

# Installation Guide For Style BRT3525GK and BRT5025GK

# Tools Required



# Fixture Height Adjustable 28.5" to 124.5"

### **△** Warnings and Cautions

Turn off the electricity at the circuit breaker before installation. Consult a licensed electrician if in doubt about installation.

Turn off power to the fixture and allow the bulbs to cool before replacing.

### **Package Contents**

**Preparation**: Identify and inspect all parts before beginning the installation.

Missing or damaged parts? Contact your original place of purchase.















D

Quick Link



## Table of Contents

















©2023 QuoizelInc.

visit us on-line at www.quoizel.com