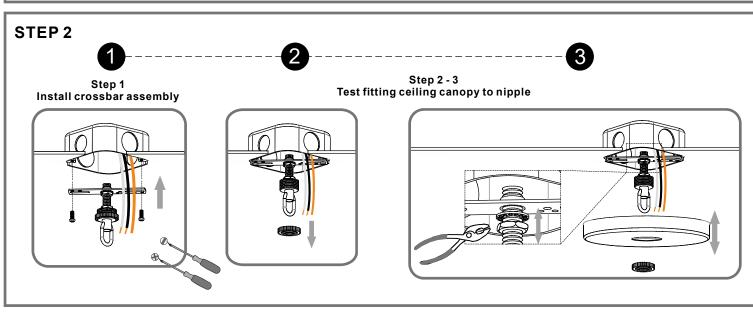

# Installation Guide For Style BRT3525GK and BRT5025GK

# Tools Required



# Fixture Height Adjustable 28.5" to 124.5"

### **△** Warnings and Cautions

Turn off the electricity at the circuit breaker before installation. Consult a licensed electrician if in doubt about installation.

Turn off power to the fixture and allow the bulbs to cool before replacing.

### **Package Contents**

**Preparation**: Identify and inspect all parts before beginning the installation.

Missing or damaged parts? Contact your original place of purchase.















D

Quick Link



## Table of Contents

















©2023 QuoizelInc.

visit us on-line at www.quoizel.com