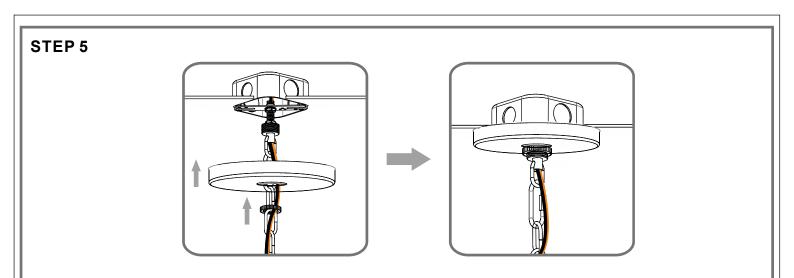

### **△** Warnings and Cautions

Turn off the electricity at the circuit breaker before installation. Consult a licensed electrician if in doubt about installation.

Turn off power to the fixture and allow the bulbs to cool before replacing.