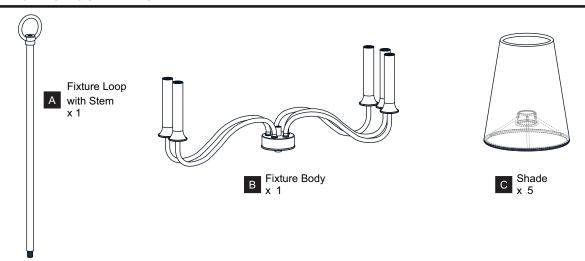

ore beginning installation, turn off electricity at the circuit breaker box or the main fuse box.
- RISK OF FIRE Use bulbs specified by the markings and/or labels on the fixture.

#### **CAUTION**

- For your safety, read instructions completely before beginning installation.
- If in doubt about electrical installation, consult a licensed electrician.
- Turn off electricity to fixture before replacing the bulb(s).

#### **TOOLS REQUIRED**













## **CARE AND MAINTENANCE**

Wipe clean using soft, dry cloth or static duster. Always avoid using harsh chemicals and abrasives to clean fixture as they may damage the finish.

If you need further assistance call Quoizel Customer Care at 1-800-645-3184 (9:00am - 5:00pm EST), or visit us on-line at www.quoizel.com.

### **PACKAGE CONTENTS**



## **MOUNTING HARDWARE**







Wire Connector



**Outlet Box Screw** 



Ceiling Canopy







Fixture Chain

















Your installation is now complete! Restore electricity and save this sheet for future reference.