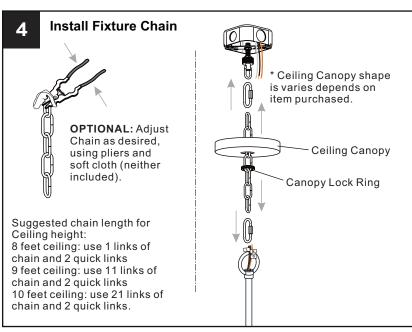

specified by the markings and/or labels on the fixture.

#### **CAUTION**

- For your safety, read instructions completely before beginning installation.
- If in doubt about electrical installation, consult a licensed electrician.
- Turn off electricity to fixture before replacing the bulb(s).

#### **TOOLS REQUIRED**













## **CARE AND MAINTENANCE**

Wipe clean using soft, dry cloth or static duster. Always avoid using harsh chemicals and abrasives to clean fixture as they may damage the finish.

If you need further assistance call Quoizel Customer Care at 1-800-645-3184 (9:00am - 5:00pm EST), or visit us on-line at www.quoizel.com.

### **PACKAGE CONTENTS**



## **MOUNTING HARDWARE**







Wire Connector



**Outlet Box Screw** 



Ceiling Canopy







Fixture Chain

















Your installation is now complete! Restore electricity and save this sheet for future reference.