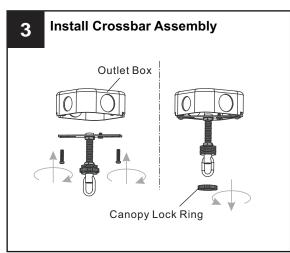

## **MOUNTING HARDWARE**

Wire Connector

**Outlet Box Screw** 

Ceiling Canopy

Fixture Chain

Your installation is now complete! Restore electricity and save this sheet for future reference.