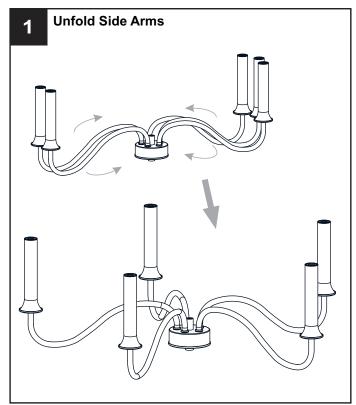

se bulbs specified by the markings and/or labels on the fixture.

#### **CAUTION**

- For your safety, read instructions completely before beginning installation.
- If in doubt about electrical installation, consult a licensed electrician.
- Turn off electricity to fixture before replacing the bulb(s).

#### **TOOLS REQUIRED**













## **CARE AND MAINTENANCE**

Wipe clean using soft, dry cloth or static duster. Always avoid using harsh chemicals and abrasives to clean fixture as they may damage the finish.

If you need further assistance call Quoizel Customer Care at 1-800-645-3184 (9:00am - 5:00pm EST), or visit us on-line at www.quoizel.com.

### **PACKAGE CONTENTS**



## **MOUNTING HARDWARE**







Wire Connector



**Outlet Box Screw** 



Ceiling Canopy







Fixture Chain

















Your installation is now complete! Restore electricity and save this sheet for future reference.