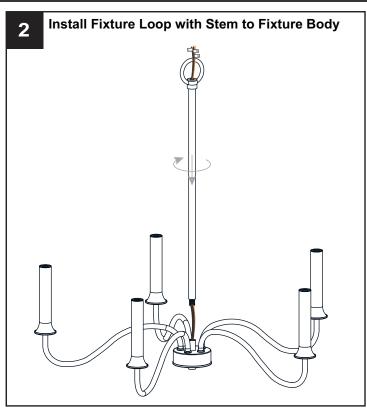

bulbs specified by the markings and/or labels on the fixture.

#### **CAUTION**

- For your safety, read instructions completely before beginning installation.
- If in doubt about electrical installation, consult a licensed electrician.
- Turn off electricity to fixture before replacing the bulb(s).

#### **TOOLS REQUIRED**













## **CARE AND MAINTENANCE**

Wipe clean using soft, dry cloth or static duster. Always avoid using harsh chemicals and abrasives to clean fixture as they may damage the finish.

If you need further assistance call Quoizel Customer Care at 1-800-645-3184 (9:00am - 5:00pm EST), or visit us on-line at www.quoizel.com.

### **PACKAGE CONTENTS**



## **MOUNTING HARDWARE**







Wire Connector



**Outlet Box Screw** 



Ceiling Canopy







Fixture Chain

















Your installation is now complete! Restore electricity and save this sheet for future reference.