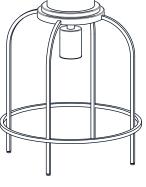

CK Before beginning installation, turn off electricity at the circuit breaker box or the main fuse box.
- RISK OF FIRE Use bulbs specified by the markings and/or labels on the fixture.

#### **CAUTION**

- For your safety, read instructions completely before beginning installation.
- If in doubt about electrical installation, consult a licensed electrician.
- Turn off electricity to fixture before replacing the bulb(s).

#### **TOOLS REQUIRED**













### **CARE AND MAINTENANCE**

Wipe clean using soft, dry cloth or static duster. Always avoid using harsh chemicals and abrasives to clean fixture as they may damage

If you need further assistance call Quoizel Customer Care at 1-800-645-3184 (9:00am - 5:00pm EST), or visit us on-line at www.quoizel.com.

#### **PACKAGE CONTENTS**







Fixture Body



Glass Shade



Glass Holder

## **MOUNTING HARDWARE**











Wire Connector ВВ



Outlet Box Screw



Ceiling Canopy















Your installation is now complete! Restore electricity and save this sheet for future reference.