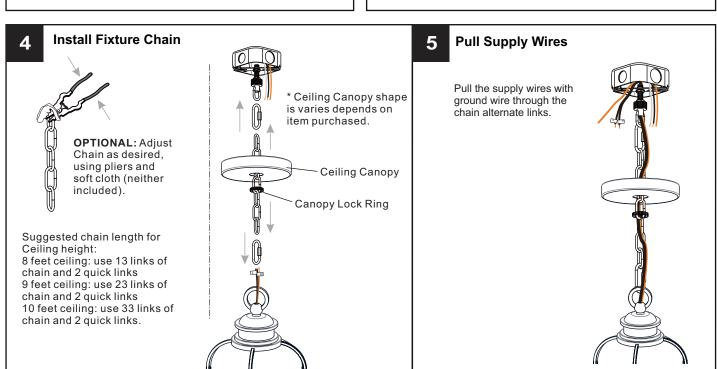

## **MOUNTING HARDWARE**

Wire Connector ВВ

Outlet Box Screw

Ceiling Canopy

Your installation is now complete! Restore electricity and save this sheet for future reference.