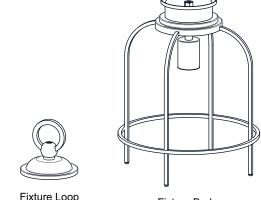

SHOCK Before beginning installation, turn off electricity at the circuit breaker box or the main fuse box.
- RISK OF FIRE Use bulbs specified by the markings and/or labels on the fixture.

#### **CAUTION**

- For your safety, read instructions completely before beginning installation.
- If in doubt about electrical installation, consult a licensed electrician.
- Turn off electricity to fixture before replacing the bulb(s).

#### **TOOLS REQUIRED**













### **CARE AND MAINTENANCE**

Wipe clean using soft, dry cloth or static duster. Always avoid using harsh chemicals and abrasives to clean fixture as they may damage

If you need further assistance call Quoizel Customer Care at 1-800-645-3184 (9:00am - 5:00pm EST), or visit us on-line at www.quoizel.com.

#### **PACKAGE CONTENTS**







Fixture Body



Glass Shade



Glass Holder

## **MOUNTING HARDWARE**











Wire Connector ВВ



Outlet Box Screw



Ceiling Canopy















Your installation is now complete! Restore electricity and save this sheet for future reference.