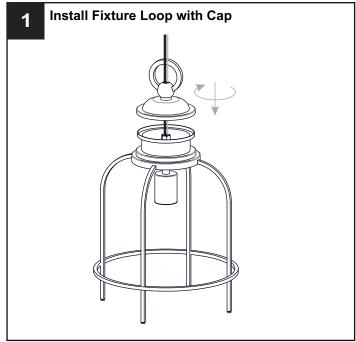

e markings and/or labels on the fixture.

#### **CAUTION**

- For your safety, read instructions completely before beginning installation.
- If in doubt about electrical installation, consult a licensed electrician.
- Turn off electricity to fixture before replacing the bulb(s).

#### **TOOLS REQUIRED**













### **CARE AND MAINTENANCE**

Wipe clean using soft, dry cloth or static duster. Always avoid using harsh chemicals and abrasives to clean fixture as they may damage

If you need further assistance call Quoizel Customer Care at 1-800-645-3184 (9:00am - 5:00pm EST), or visit us on-line at www.quoizel.com.

#### **PACKAGE CONTENTS**







Fixture Body



Glass Shade



Glass Holder

## **MOUNTING HARDWARE**











Wire Connector ВВ



Outlet Box Screw



Ceiling Canopy















Your installation is now complete! Restore electricity and save this sheet for future reference.