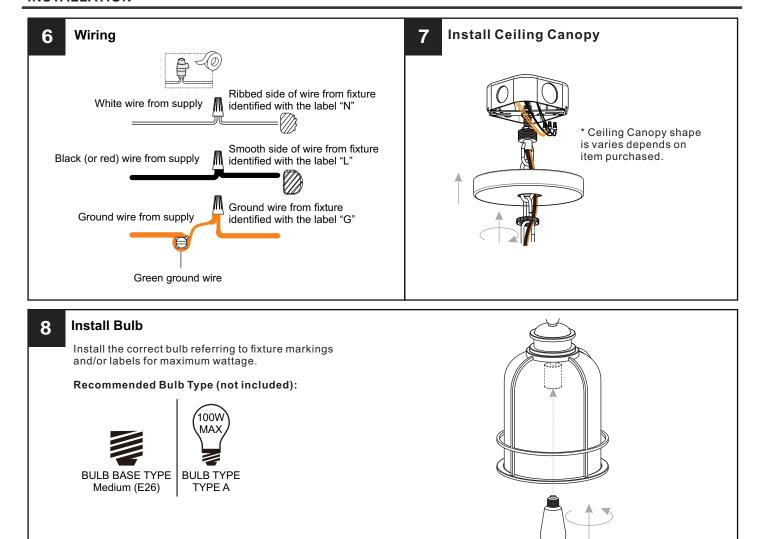

## **MOUNTING HARDWARE**

Wire Connector ВВ

Outlet Box Screw

Ceiling Canopy

Your installation is now complete! Restore electricity and save this sheet for future reference.