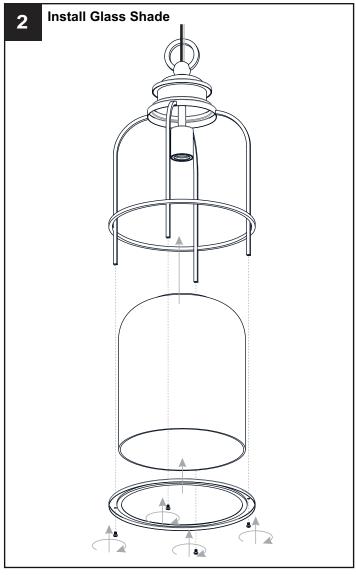

## **MOUNTING HARDWARE**

Wire Connector ВВ

Outlet Box Screw

Ceiling Canopy

Your installation is now complete! Restore electricity and save this sheet for future reference.