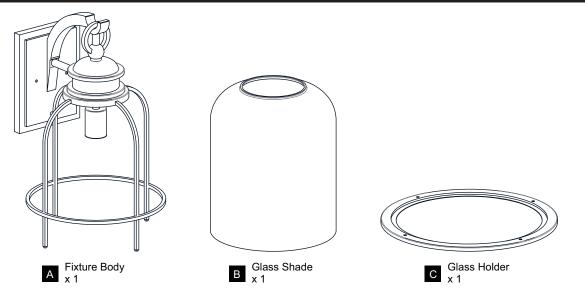

- RISK OF ELECTRIC SHOCK Before beginning installation, turn off electricity at the circuit breaker box or the main fuse box.
- RISK OF FIRE Use bulbs specified by the markings and/or labels on the fixture.
- CAUTION
- For your safety, read instructions completely before beginning installation.
- If in doubt about electrical installation, consult a licensed electrician.
- Turn off electricity to fixture before replacing the bulb(s).

### TOOLS REQUIRED



## CARE AND MAINTENANCE

• Wipe clean using soft, dry cloth or static duster. Always avoid using harsh chemicals and abrasives to clean fixture as they may damage the finish.

If you need further assistance call Quoizel Customer Care at 1-800-645-3184 (9:00am - 5:00pm EST), or visit us on-line at www.quoizel.com.

### PACKAGE CONTENTS



### **MOUNTING HARDWARE**



#### INSTALLATION



Your installation is now complete! Restore electricity and save this sheet for future reference.