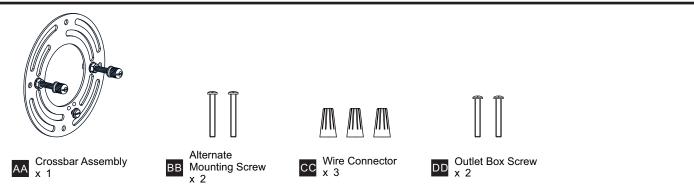

fore beginning installation, turn off electricity at the circuit breaker box or the main fuse box.
- RISK OF FIRE Use bulbs specified by the markings and/or labels on the fixture.
- CAUTION
- For your safety, read instructions completely before beginning installation.
- If in doubt about electrical installation, consult a licensed electrician.
- Turn off electricity to fixture before replacing the bulb(s).

### TOOLS REQUIRED



## CARE AND MAINTENANCE

• Wipe clean using soft, dry cloth or static duster. Always avoid using harsh chemicals and abrasives to clean fixture as they may damage the finish.

If you need further assistance call Quoizel Customer Care at 1-800-645-3184 (9:00am - 5:00pm EST), or visit us on-line at www.quoizel.com.

### PACKAGE CONTENTS



### **MOUNTING HARDWARE**



#### INSTALLATION



Your installation is now complete! Restore electricity and save this sheet for future reference.