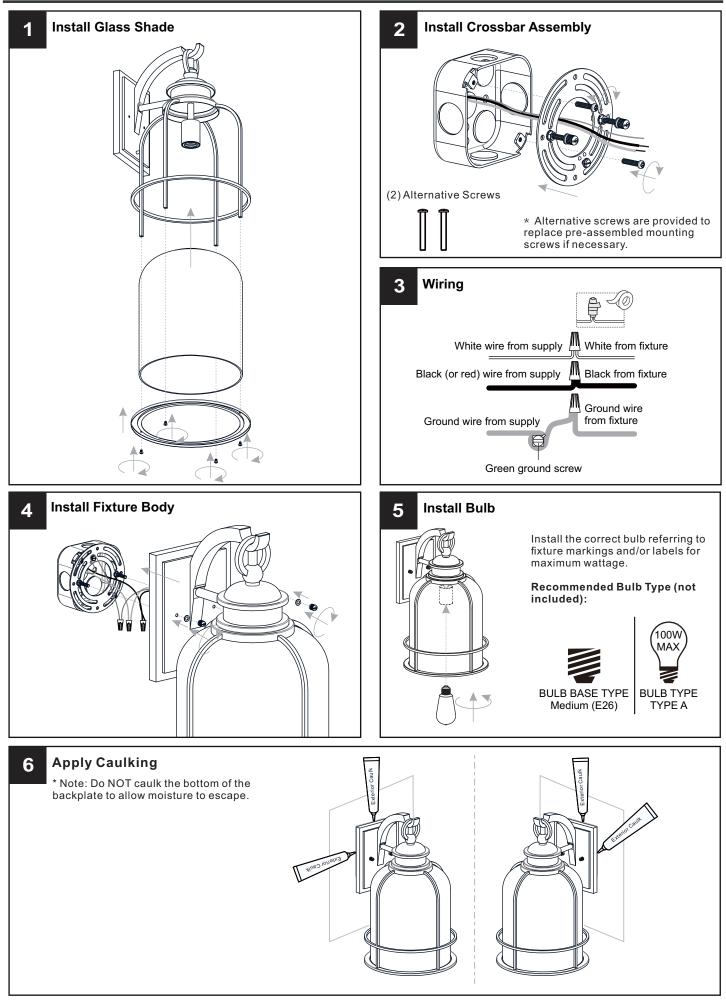

#### INSTALLATION

Your installation is now complete! Restore electricity and save this sheet for future reference.