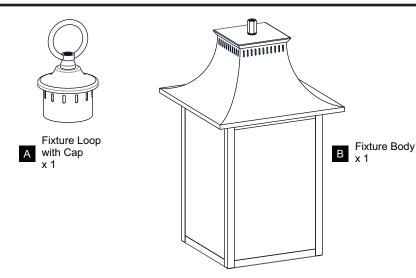

IC SHOCK Before beginning installation, turn off electricity at the circuit breaker box or the main fuse box.
- RISK OF FIRE Use bulbs specified by the markings and/or labels on the fixture.

#### **CAUTION**

- For your safety, read instructions completely before beginning installation.
- If in doubt about electrical installation, consult a licensed electrician.
- Turn off electricity to fixture before replacing the bulb(s).

#### **TOOLS REQUIRED**











### **CARE AND MAINTENANCE**

Wipe clean using soft, dry cloth or static duster. Always avoid using harsh chemicals and abrasives to clean fixture as they may damage

If you need further assistance call Quoizel Customer Care at 1-800-645-3184 (9:00am - 5:00pm EST), or visit us on-line at www.quoizel.com.

#### **PACKAGE CONTENTS**



## **MOUNTING HARDWARE**











Outlet Box Screw

Ceiling Canopy DD







Fixture Chain x 1

















Your installation is now complete! Restore electricity and save this sheet for future reference.