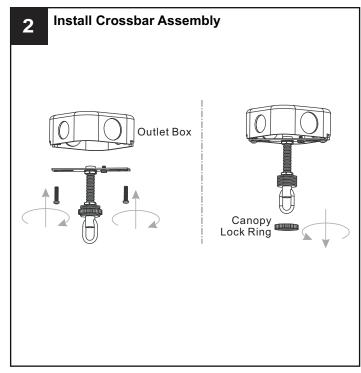

## **MOUNTING HARDWARE**

Outlet Box Screw

Ceiling Canopy DD

Fixture Chain x 1

Your installation is now complete! Restore electricity and save this sheet for future reference.