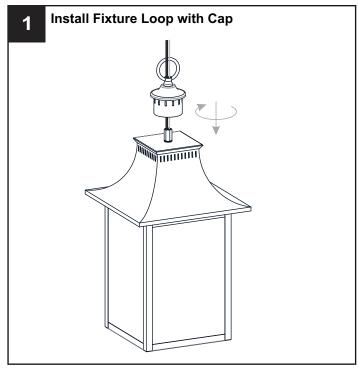

fuse box.
- RISK OF FIRE Use bulbs specified by the markings and/or labels on the fixture.

#### **CAUTION**

- For your safety, read instructions completely before beginning installation.
- If in doubt about electrical installation, consult a licensed electrician.
- Turn off electricity to fixture before replacing the bulb(s).

#### **TOOLS REQUIRED**











### **CARE AND MAINTENANCE**

Wipe clean using soft, dry cloth or static duster. Always avoid using harsh chemicals and abrasives to clean fixture as they may damage

If you need further assistance call Quoizel Customer Care at 1-800-645-3184 (9:00am - 5:00pm EST), or visit us on-line at www.quoizel.com.

#### **PACKAGE CONTENTS**



## **MOUNTING HARDWARE**











Outlet Box Screw

Ceiling Canopy DD







Fixture Chain x 1

















Your installation is now complete! Restore electricity and save this sheet for future reference.