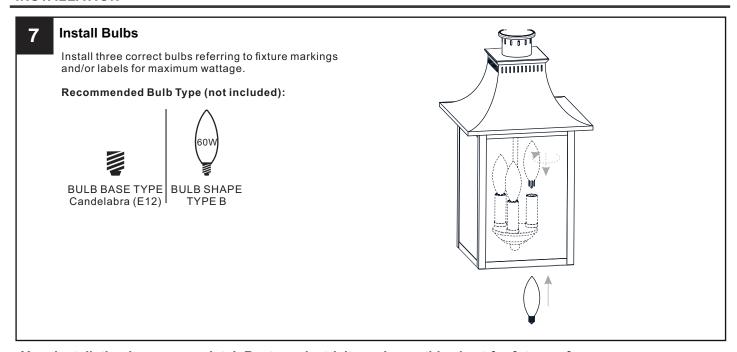

#### WARNING

- RISK OF ELECTRIC SHOCK Before beginning installation, turn off electricity at the circuit breaker box or the main fuse box.
- RISK OF FIRE Use bulbs specified by the markings and/or labels on the fixture.