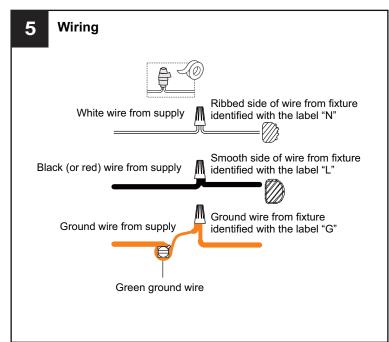

box.
- RISK OF FIRE Use bulbs specified by the markings and/or labels on the fixture.

- For your safety, read instructions completely before beginning installation.
- If in doubt about electrical installation, consult a licensed electrician.
- Turn off electricity to fixture before replacing the bulb(s).

#### **TOOLS REQUIRED**













## **CARE AND MAINTENANCE**

Wipe clean using soft, dry cloth or static duster. Always avoid using harsh chemicals and abrasives to clean fixture as they may damage

If you need further assistance call Quoizel Customer Care at 1-800-645-3184 (9:00am - 5:00pm EST), or visit us on-line at www.quoizel.com.

### **PACKAGE CONTENTS**



## **MOUNTING HARDWARE**



















**Outlet Box Screw** x 2



Ceiling Canopy x 1



Fixture Chain x 1















Your installation is now complete! Restore electricity and save this sheet for future reference.