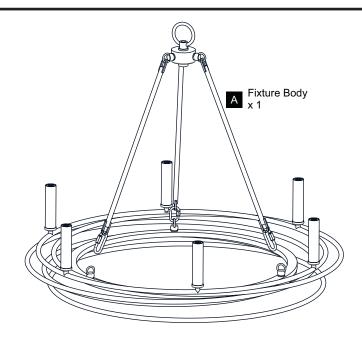

- RISK OF ELECTRIC SHOCK Before beginning installation, turn off electricity at the circuit breaker box or the main fuse box.
- RISK OF FIRE Use bulbs specified by the markings and/or labels on the fixture.

- For your safety, read instructions completely before beginning installation.
- If in doubt about electrical installation, consult a licensed electrician.
- Turn off electricity to fixture before replacing the bulb(s).

#### **TOOLS REQUIRED**













## **CARE AND MAINTENANCE**

Wipe clean using soft, dry cloth or static duster. Always avoid using harsh chemicals and abrasives to clean fixture as they may damage

If you need further assistance call Quoizel Customer Care at 1-800-645-3184 (9:00am - 5:00pm EST), or visit us on-line at www.quoizel.com.

### **PACKAGE CONTENTS**



## **MOUNTING HARDWARE**



















**Outlet Box Screw** x 2



Ceiling Canopy x 1



Fixture Chain x 1















Your installation is now complete! Restore electricity and save this sheet for future reference.