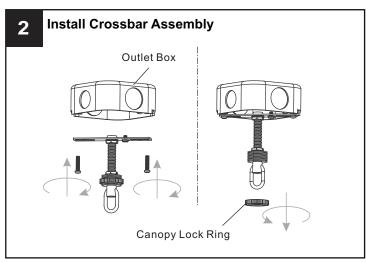

fuse box.
- RISK OF FIRE Use bulbs specified by the markings and/or labels on the fixture.

- For your safety, read instructions completely before beginning installation.
- If in doubt about electrical installation, consult a licensed electrician.
- Turn off electricity to fixture before replacing the bulb(s).

#### **TOOLS REQUIRED**













## **CARE AND MAINTENANCE**

Wipe clean using soft, dry cloth or static duster. Always avoid using harsh chemicals and abrasives to clean fixture as they may damage

If you need further assistance call Quoizel Customer Care at 1-800-645-3184 (9:00am - 5:00pm EST), or visit us on-line at www.quoizel.com.

### **PACKAGE CONTENTS**



## **MOUNTING HARDWARE**



















**Outlet Box Screw** x 2



Ceiling Canopy x 1



Fixture Chain x 1















Your installation is now complete! Restore electricity and save this sheet for future reference.