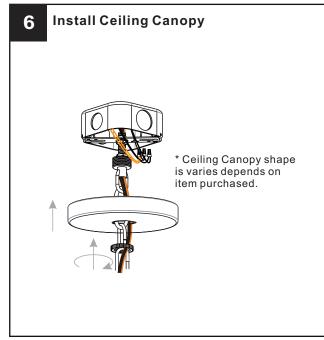

x.
- RISK OF FIRE Use bulbs specified by the markings and/or labels on the fixture.

- For your safety, read instructions completely before beginning installation.
- If in doubt about electrical installation, consult a licensed electrician.
- Turn off electricity to fixture before replacing the bulb(s).

#### **TOOLS REQUIRED**













## **CARE AND MAINTENANCE**

Wipe clean using soft, dry cloth or static duster. Always avoid using harsh chemicals and abrasives to clean fixture as they may damage

If you need further assistance call Quoizel Customer Care at 1-800-645-3184 (9:00am - 5:00pm EST), or visit us on-line at www.quoizel.com.

### **PACKAGE CONTENTS**



## **MOUNTING HARDWARE**



















**Outlet Box Screw** x 2



Ceiling Canopy x 1



Fixture Chain x 1















Your installation is now complete! Restore electricity and save this sheet for future reference.