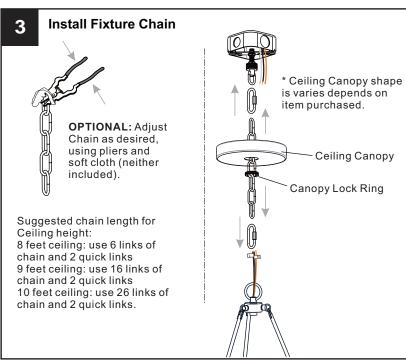

## **MOUNTING HARDWARE**

**Outlet Box Screw** x 2

Ceiling Canopy x 1

Fixture Chain x 1

Your installation is now complete! Restore electricity and save this sheet for future reference.