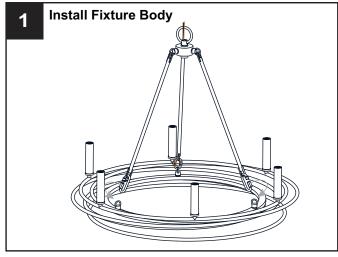

in fuse box.
- RISK OF FIRE Use bulbs specified by the markings and/or labels on the fixture.

- For your safety, read instructions completely before beginning installation.
- If in doubt about electrical installation, consult a licensed electrician.
- Turn off electricity to fixture before replacing the bulb(s).

#### **TOOLS REQUIRED**













## **CARE AND MAINTENANCE**

Wipe clean using soft, dry cloth or static duster. Always avoid using harsh chemicals and abrasives to clean fixture as they may damage

If you need further assistance call Quoizel Customer Care at 1-800-645-3184 (9:00am - 5:00pm EST), or visit us on-line at www.quoizel.com.

### **PACKAGE CONTENTS**



## **MOUNTING HARDWARE**



















**Outlet Box Screw** x 2



Ceiling Canopy x 1



Fixture Chain x 1















Your installation is now complete! Restore electricity and save this sheet for future reference.