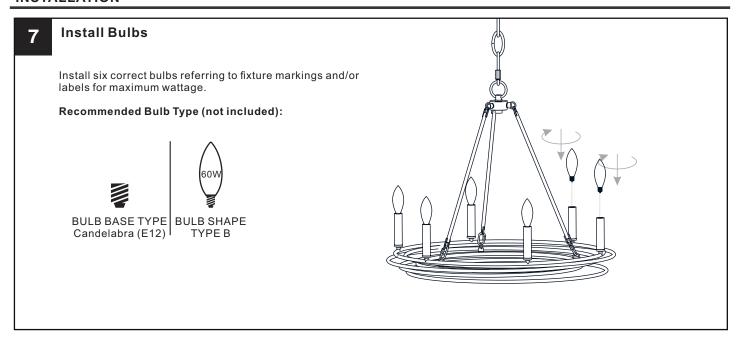

- RISK OF FIRE Use bulbs specified by the markings and/or labels on the fixture.

- For your safety, read instructions completely before beginning installation.
- If in doubt about electrical installation, consult a licensed electrician.
- Turn off electricity to fixture before replacing the bulb(s).

#### **TOOLS REQUIRED**













## **CARE AND MAINTENANCE**

Wipe clean using soft, dry cloth or static duster. Always avoid using harsh chemicals and abrasives to clean fixture as they may damage

If you need further assistance call Quoizel Customer Care at 1-800-645-3184 (9:00am - 5:00pm EST), or visit us on-line at www.quoizel.com.

### **PACKAGE CONTENTS**



## **MOUNTING HARDWARE**



















**Outlet Box Screw** x 2



Ceiling Canopy x 1



Fixture Chain x 1















Your installation is now complete! Restore electricity and save this sheet for future reference.