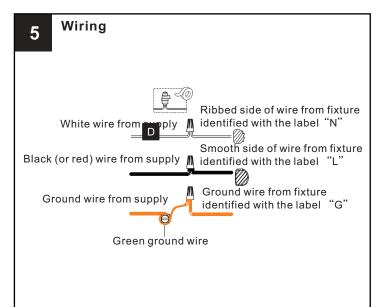

fore beginning installation, turn off electricity at the circuit breaker box or the main fuse box.
- RISK OF FIRE Use bulbs specified by the markings and/or labels on the fixture.

- For your safety, read instructions completely before beginning installation.
- If in doubt about electrical installation, consult a licensed electrician. Turn off electricity to fixture before replacing the bulb(s).

### **TOOLS REQUIRED**













# **CARE AND MAINTENANCE**

Wipe clean using soft, dry cloth or static duster. Always avoid using harsh chemicals and abrasives to clean fixture as they may damage

If you need further assistance call Quoizel Customer Care at 1-800-645-3184(9:00am - 5:00pm EST), or visit us on-line at www.quoizel.com

# **PACKAGE CONTENTS**



# **MOUNTING HARDWARE**

















Your installation is now complete! Restore electricity and save this sheet for future reference.