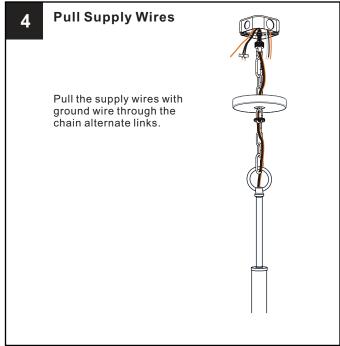

Before beginning installation, turn off electricity at the circuit breaker box or the main fuse box.
- RISK OF FIRE Use bulbs specified by the markings and/or labels on the fixture.

- For your safety, read instructions completely before beginning installation.
- If in doubt about electrical installation, consult a licensed electrician. Turn off electricity to fixture before replacing the bulb(s).

### **TOOLS REQUIRED**













# **CARE AND MAINTENANCE**

Wipe clean using soft, dry cloth or static duster. Always avoid using harsh chemicals and abrasives to clean fixture as they may damage

If you need further assistance call Quoizel Customer Care at 1-800-645-3184(9:00am - 5:00pm EST), or visit us on-line at www.quoizel.com

# **PACKAGE CONTENTS**



# **MOUNTING HARDWARE**

















Your installation is now complete! Restore electricity and save this sheet for future reference.