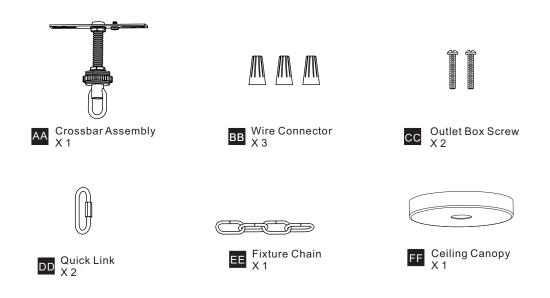

# **MOUNTING HARDWARE**

Your installation is now complete! Restore electricity and save this sheet for future reference.