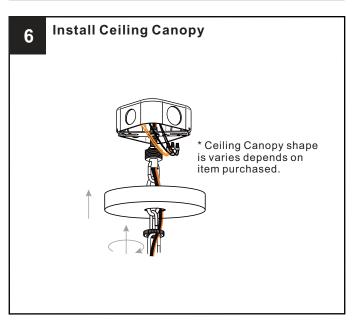

re beginning installation, turn off electricity at the circuit breaker box or the main fuse box.
- RISK OF FIRE Use bulbs specified by the markings and/or labels on the fixture.

- For your safety, read instructions completely before beginning installation.
- If in doubt about electrical installation, consult a licensed electrician. Turn off electricity to fixture before replacing the bulb(s).

### **TOOLS REQUIRED**













# **CARE AND MAINTENANCE**

Wipe clean using soft, dry cloth or static duster. Always avoid using harsh chemicals and abrasives to clean fixture as they may damage

If you need further assistance call Quoizel Customer Care at 1-800-645-3184(9:00am - 5:00pm EST), or visit us on-line at www.quoizel.com

# **PACKAGE CONTENTS**



# **MOUNTING HARDWARE**

















Your installation is now complete! Restore electricity and save this sheet for future reference.