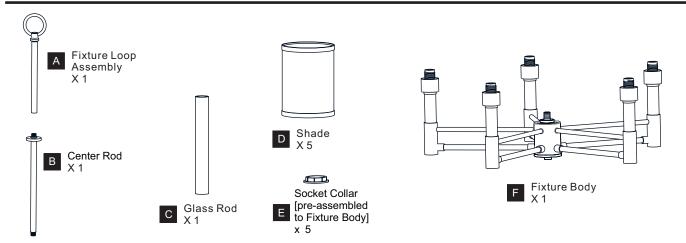

WARNING

- RISK OF ELECTRIC SHOCK Before beginning installation, turn off electricity at the circuit breaker box or the main fuse box.
- RISK OF FIRE Use bulbs specified by the markings and/or labels on the fixture.

- For your safety, read instructions completely before beginning installation.
- If in doubt about electrical installation, consult a licensed electrician. Turn off electricity to fixture before replacing the bulb(s).

### **TOOLS REQUIRED**













# **CARE AND MAINTENANCE**

Wipe clean using soft, dry cloth or static duster. Always avoid using harsh chemicals and abrasives to clean fixture as they may damage

If you need further assistance call Quoizel Customer Care at 1-800-645-3184(9:00am - 5:00pm EST), or visit us on-line at www.quoizel.com

# **PACKAGE CONTENTS**



# **MOUNTING HARDWARE**

















Your installation is now complete! Restore electricity and save this sheet for future reference.