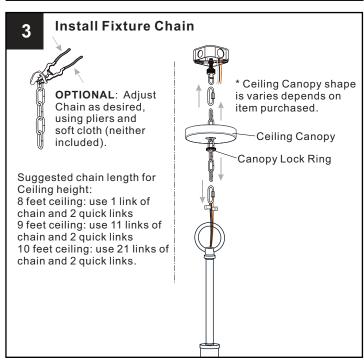

K Before beginning installation, turn off electricity at the circuit breaker box or the main fuse box.
- RISK OF FIRE Use bulbs specified by the markings and/or labels on the fixture.

- For your safety, read instructions completely before beginning installation.
- If in doubt about electrical installation, consult a licensed electrician. Turn off electricity to fixture before replacing the bulb(s).

### **TOOLS REQUIRED**













# **CARE AND MAINTENANCE**

Wipe clean using soft, dry cloth or static duster. Always avoid using harsh chemicals and abrasives to clean fixture as they may damage

If you need further assistance call Quoizel Customer Care at 1-800-645-3184(9:00am - 5:00pm EST), or visit us on-line at www.quoizel.com

# **PACKAGE CONTENTS**



# **MOUNTING HARDWARE**

















Your installation is now complete! Restore electricity and save this sheet for future reference.