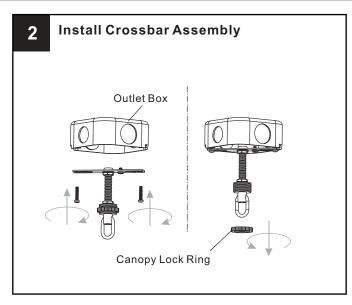

OCK Before beginning installation, turn off electricity at the circuit breaker box or the main fuse box.
- RISK OF FIRE Use bulbs specified by the markings and/or labels on the fixture.

- For your safety, read instructions completely before beginning installation.
- If in doubt about electrical installation, consult a licensed electrician. Turn off electricity to fixture before replacing the bulb(s).

### **TOOLS REQUIRED**













# **CARE AND MAINTENANCE**

Wipe clean using soft, dry cloth or static duster. Always avoid using harsh chemicals and abrasives to clean fixture as they may damage

If you need further assistance call Quoizel Customer Care at 1-800-645-3184(9:00am - 5:00pm EST), or visit us on-line at www.quoizel.com

# **PACKAGE CONTENTS**



# **MOUNTING HARDWARE**

















Your installation is now complete! Restore electricity and save this sheet for future reference.