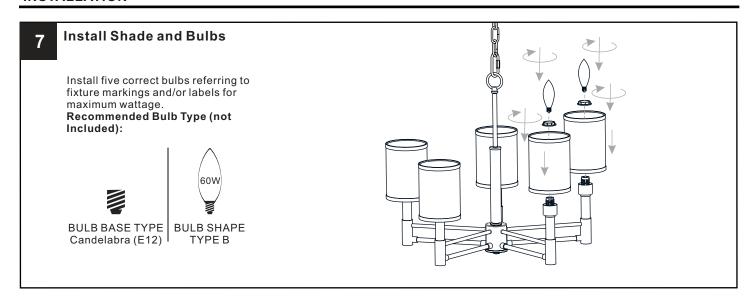

beginning installation, turn off electricity at the circuit breaker box or the main fuse box.
- RISK OF FIRE Use bulbs specified by the markings and/or labels on the fixture.

- For your safety, read instructions completely before beginning installation.
- If in doubt about electrical installation, consult a licensed electrician. Turn off electricity to fixture before replacing the bulb(s).

### **TOOLS REQUIRED**













# **CARE AND MAINTENANCE**

Wipe clean using soft, dry cloth or static duster. Always avoid using harsh chemicals and abrasives to clean fixture as they may damage

If you need further assistance call Quoizel Customer Care at 1-800-645-3184(9:00am - 5:00pm EST), or visit us on-line at www.quoizel.com

# **PACKAGE CONTENTS**



# **MOUNTING HARDWARE**

















Your installation is now complete! Restore electricity and save this sheet for future reference.