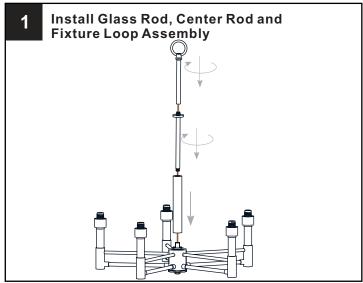

SHOCK Before beginning installation, turn off electricity at the circuit breaker box or the main fuse box.
- RISK OF FIRE Use bulbs specified by the markings and/or labels on the fixture.

- For your safety, read instructions completely before beginning installation.
- If in doubt about electrical installation, consult a licensed electrician. Turn off electricity to fixture before replacing the bulb(s).

### **TOOLS REQUIRED**













# **CARE AND MAINTENANCE**

Wipe clean using soft, dry cloth or static duster. Always avoid using harsh chemicals and abrasives to clean fixture as they may damage

If you need further assistance call Quoizel Customer Care at 1-800-645-3184(9:00am - 5:00pm EST), or visit us on-line at www.quoizel.com

# **PACKAGE CONTENTS**



# **MOUNTING HARDWARE**

















Your installation is now complete! Restore electricity and save this sheet for future reference.