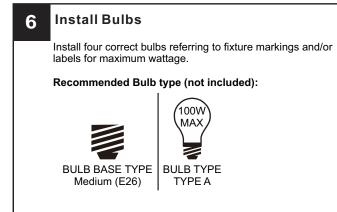

t breaker box or the main fuse box. RISK OF FIRE Use bulbs specified by the markings and/or labels on the fixture.

#### **CAUTION**

- For your safety, read instructions completely before beginning installation.
- If in doubt about electrical installation, consult a licensed electrician.
- Turn off electricity to fixture before replacing the bulb(s).

#### **TOOLS REQUIRED**









## **CARE AND MAINTENANCE**

Wipe clean using soft, dry cloth or static duster. Always avoid using harsh chemicals and abrasives to clean fixture as they may damage the finish.

If you need further assistance call Quoizel Customer Care at 1-800-645-3184 (9:00am - 5:00pm EST), or visit us on-line at www.quoizel.com.

#### **PACKAGE CONTENTS**



# **MOUNTING HARDWARE**











Outlet Box Screw