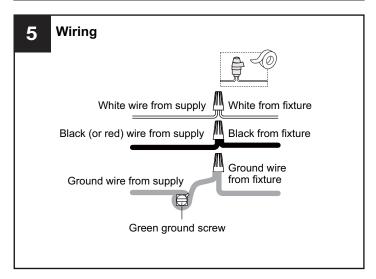

rcuit breaker box or the main fuse box. RISK OF FIRE Use bulbs specified by the markings and/or labels on the fixture.

#### **CAUTION**

- For your safety, read instructions completely before beginning installation.
- If in doubt about electrical installation, consult a licensed electrician.
- Turn off electricity to fixture before replacing the bulb(s).

#### **TOOLS REQUIRED**









## **CARE AND MAINTENANCE**

Wipe clean using soft, dry cloth or static duster. Always avoid using harsh chemicals and abrasives to clean fixture as they may damage the finish.

If you need further assistance call Quoizel Customer Care at 1-800-645-3184 (9:00am - 5:00pm EST), or visit us on-line at www.quoizel.com.

#### **PACKAGE CONTENTS**



# **MOUNTING HARDWARE**











Outlet Box Screw