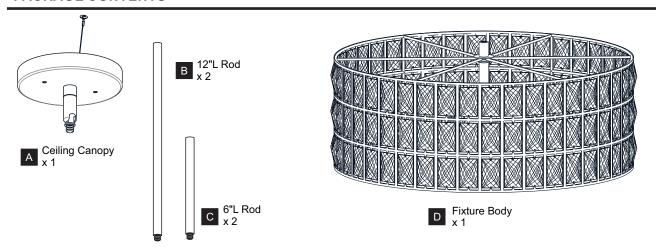

K Before beginning installation, turn off electricity at the circuit breaker box or the main fuse box. RISK OF FIRE Use bulbs specified by the markings and/or labels on the fixture.

#### **CAUTION**

- For your safety, read instructions completely before beginning installation.
- If in doubt about electrical installation, consult a licensed electrician.
- Turn off electricity to fixture before replacing the bulb(s).

#### **TOOLS REQUIRED**









## **CARE AND MAINTENANCE**

Wipe clean using soft, dry cloth or static duster. Always avoid using harsh chemicals and abrasives to clean fixture as they may damage the finish.

If you need further assistance call Quoizel Customer Care at 1-800-645-3184 (9:00am - 5:00pm EST), or visit us on-line at www.quoizel.com.

#### **PACKAGE CONTENTS**



# **MOUNTING HARDWARE**











Outlet Box Screw