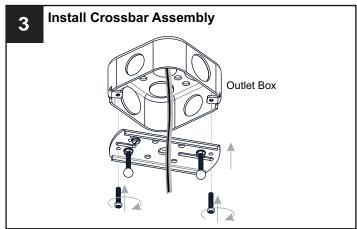

e circuit breaker box or the main fuse box. RISK OF FIRE Use bulbs specified by the markings and/or labels on the fixture.

#### **CAUTION**

- For your safety, read instructions completely before beginning installation.
- If in doubt about electrical installation, consult a licensed electrician.
- Turn off electricity to fixture before replacing the bulb(s).

#### **TOOLS REQUIRED**









## **CARE AND MAINTENANCE**

Wipe clean using soft, dry cloth or static duster. Always avoid using harsh chemicals and abrasives to clean fixture as they may damage the finish.

If you need further assistance call Quoizel Customer Care at 1-800-645-3184 (9:00am - 5:00pm EST), or visit us on-line at www.quoizel.com.

#### **PACKAGE CONTENTS**



# **MOUNTING HARDWARE**











Outlet Box Screw