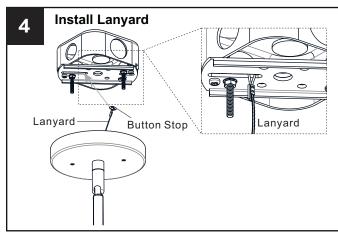

circuit breaker box or the main fuse box. RISK OF FIRE Use bulbs specified by the markings and/or labels on the fixture.

#### **CAUTION**

- For your safety, read instructions completely before beginning installation.
- If in doubt about electrical installation, consult a licensed electrician.
- Turn off electricity to fixture before replacing the bulb(s).

#### **TOOLS REQUIRED**









## **CARE AND MAINTENANCE**

Wipe clean using soft, dry cloth or static duster. Always avoid using harsh chemicals and abrasives to clean fixture as they may damage the finish.

If you need further assistance call Quoizel Customer Care at 1-800-645-3184 (9:00am - 5:00pm EST), or visit us on-line at www.quoizel.com.

#### **PACKAGE CONTENTS**



# **MOUNTING HARDWARE**











Outlet Box Screw