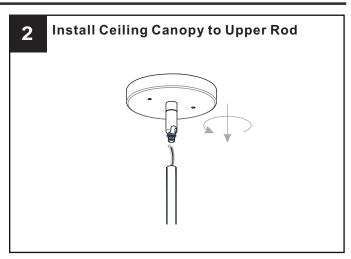

the circuit breaker box or the main fuse box. RISK OF FIRE Use bulbs specified by the markings and/or labels on the fixture.

#### **CAUTION**

- For your safety, read instructions completely before beginning installation.
- If in doubt about electrical installation, consult a licensed electrician.
- Turn off electricity to fixture before replacing the bulb(s).

#### **TOOLS REQUIRED**









## **CARE AND MAINTENANCE**

Wipe clean using soft, dry cloth or static duster. Always avoid using harsh chemicals and abrasives to clean fixture as they may damage the finish.

If you need further assistance call Quoizel Customer Care at 1-800-645-3184 (9:00am - 5:00pm EST), or visit us on-line at www.quoizel.com.

#### **PACKAGE CONTENTS**



# **MOUNTING HARDWARE**











Outlet Box Screw