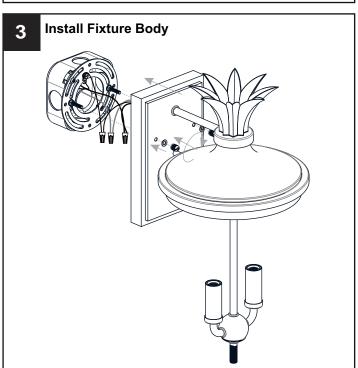

pecified by the markings and/or labels on the fixture.

#### CALITION

- For your safety, read instructions completely before beginning installation.
- If in doubt about electrical installation, consult a licensed electrician.
- Turn off electricity to fixture before replacing the bulb(s).

#### **TOOLS REQUIRED**











### **CARE AND MAINTENANCE**

 Wipe clean using soft, dry cloth or static duster. Always avoid using harsh chemicals and abrasives to clean fixture as they may damage the finish.

If you need further assistance call Quoizel Customer Care at 1-800-645-3184 (9:00am - 5:00pm EST), or visit us on-line at www.quoizel.com.

## **PACKAGE CONTENTS**



# **MOUNTING HARDWARE**



AA Crossbar Assembly



Alternate
Mounting Screw
x 2



CC Wire Connector



Outlet Box Screw













Your installation is now complete! Restore electricity and save this sheet for future reference.