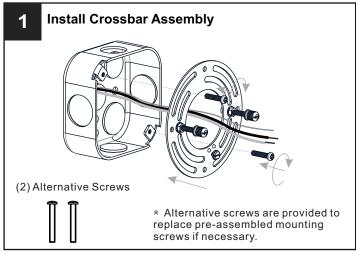

# **MOUNTING HARDWARE**

AA Crossbar Assembly

Alternate
Mounting Screw
x 2

CC Wire Connector

Outlet Box Screw

Your installation is now complete! Restore electricity and save this sheet for future reference.