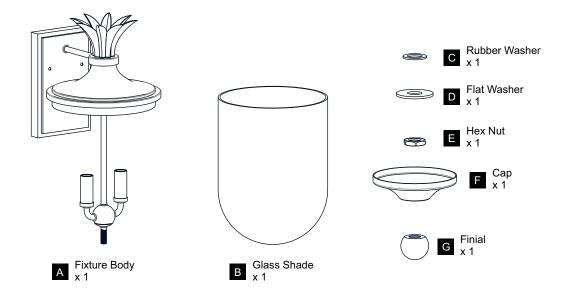

Before beginning installation, turn off electricity at the circuit breaker box or the main fuse box.
- RISK OF FIRE Use bulbs specified by the markings and/or labels on the fixture.

#### CALITION

- For your safety, read instructions completely before beginning installation.
- If in doubt about electrical installation, consult a licensed electrician.
- Turn off electricity to fixture before replacing the bulb(s).

#### **TOOLS REQUIRED**











### **CARE AND MAINTENANCE**

 Wipe clean using soft, dry cloth or static duster. Always avoid using harsh chemicals and abrasives to clean fixture as they may damage the finish.

If you need further assistance call Quoizel Customer Care at 1-800-645-3184 (9:00am - 5:00pm EST), or visit us on-line at www.quoizel.com.

## **PACKAGE CONTENTS**



# **MOUNTING HARDWARE**



AA Crossbar Assembly



Alternate
Mounting Screw
x 2



CC Wire Connector



Outlet Box Screw













Your installation is now complete! Restore electricity and save this sheet for future reference.