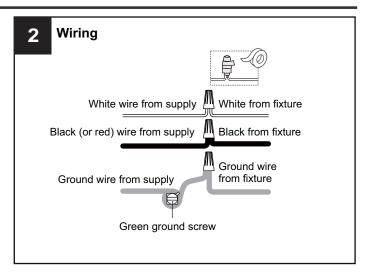

# **MOUNTING HARDWARE**

AA Crossbar Assembly

Alternate
Mounting Screw
x 2

CC Wire Connector

Outlet Box Screw

Your installation is now complete! Restore electricity and save this sheet for future reference.