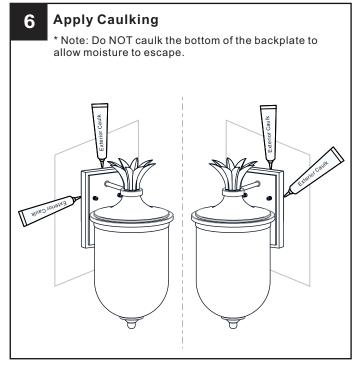

# **MOUNTING HARDWARE**

AA Crossbar Assembly

Alternate
Mounting Screw
x 2

CC Wire Connector

Outlet Box Screw

Your installation is now complete! Restore electricity and save this sheet for future reference.