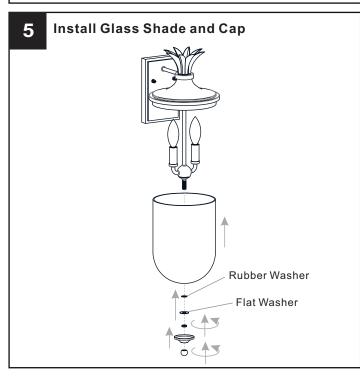

fied by the markings and/or labels on the fixture.

#### CALITION

- For your safety, read instructions completely before beginning installation.
- If in doubt about electrical installation, consult a licensed electrician.
- Turn off electricity to fixture before replacing the bulb(s).

#### **TOOLS REQUIRED**











### **CARE AND MAINTENANCE**

 Wipe clean using soft, dry cloth or static duster. Always avoid using harsh chemicals and abrasives to clean fixture as they may damage the finish.

If you need further assistance call Quoizel Customer Care at 1-800-645-3184 (9:00am - 5:00pm EST), or visit us on-line at www.quoizel.com.

## **PACKAGE CONTENTS**



# **MOUNTING HARDWARE**



AA Crossbar Assembly



Alternate
Mounting Screw
x 2



CC Wire Connector



Outlet Box Screw













Your installation is now complete! Restore electricity and save this sheet for future reference.