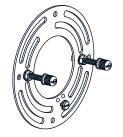

# **MOUNTING HARDWARE**

AA Crossbar Assembly

Alternate
Mounting Screw
x 2

CC Wire Connector

Outlet Box Screw

Your installation is now complete! Restore electricity and save this sheet for future reference.