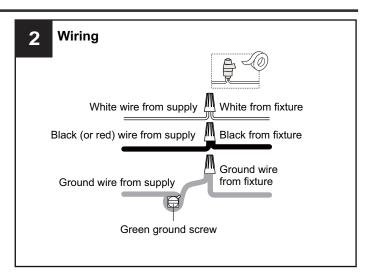

RE Use bulbs specified by the markings and/or labels on the fixture.

#### CAUTION

- For your safety, read instructions completely before beginning installation.
- If in doubt about electrical installation, consult a licensed electrician.
- Turn off electricity to fixture before replacing the bulb(s).

### **TOOLS REQUIRED**











## **CARE AND MAINTENANCE**

• Wipe clean using soft, dry cloth or static duster. Always avoid using harsh chemicals and abrasives to clean fixture as they may damage the finish.

If you need further assistance call Quoizel Customer Care at 1-800-645-3184 (9:00am - 5:00pm EST), or visit us on-line at www.quoizel.com.

## **PACKAGE CONTENTS**



# **MOUNTING HARDWARE**



AA v 1



Alternate

BB Mounting Screw x 2



CC Wire Connector



Outlet Box Screw













Your installation is now complete! Restore electricity and save this sheet for future reference.