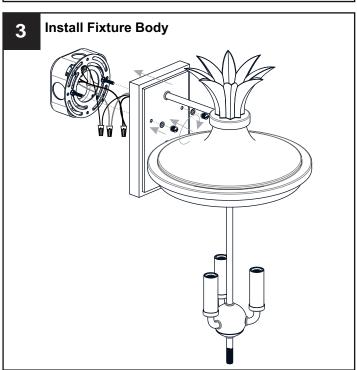

Use bulbs specified by the markings and/or labels on the fixture.

#### CAUTION

- For your safety, read instructions completely before beginning installation.
- If in doubt about electrical installation, consult a licensed electrician.
- Turn off electricity to fixture before replacing the bulb(s).

### **TOOLS REQUIRED**











## **CARE AND MAINTENANCE**

• Wipe clean using soft, dry cloth or static duster. Always avoid using harsh chemicals and abrasives to clean fixture as they may damage the finish.

If you need further assistance call Quoizel Customer Care at 1-800-645-3184 (9:00am - 5:00pm EST), or visit us on-line at www.quoizel.com.

## **PACKAGE CONTENTS**



# **MOUNTING HARDWARE**



AA v 1



Alternate

BB Mounting Screw x 2



CC Wire Connector



Outlet Box Screw













Your installation is now complete! Restore electricity and save this sheet for future reference.