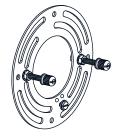

# **MOUNTING HARDWARE**

AA v 1

Alternate

BB Mounting Screw x 2

CC Wire Connector

Outlet Box Screw

Your installation is now complete! Restore electricity and save this sheet for future reference.