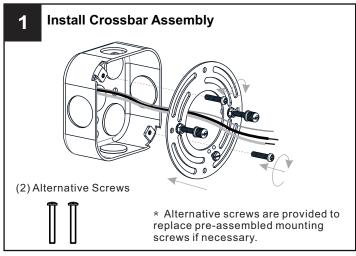

# **MOUNTING HARDWARE**

AA v 1

Alternate

BB Mounting Screw x 2

CC Wire Connector

Outlet Box Screw

Your installation is now complete! Restore electricity and save this sheet for future reference.