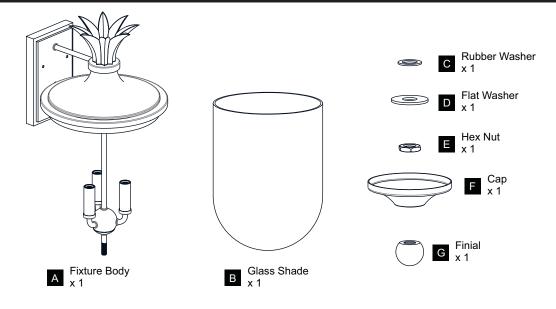

CK Before beginning installation, turn off electricity at the circuit breaker box or the main fuse box.
- RISK OF FIRE Use bulbs specified by the markings and/or labels on the fixture.

#### CAUTION

- For your safety, read instructions completely before beginning installation.
- If in doubt about electrical installation, consult a licensed electrician.
- Turn off electricity to fixture before replacing the bulb(s).

### **TOOLS REQUIRED**











## **CARE AND MAINTENANCE**

• Wipe clean using soft, dry cloth or static duster. Always avoid using harsh chemicals and abrasives to clean fixture as they may damage the finish.

If you need further assistance call Quoizel Customer Care at 1-800-645-3184 (9:00am - 5:00pm EST), or visit us on-line at www.quoizel.com.

## **PACKAGE CONTENTS**



# **MOUNTING HARDWARE**



AA v 1



Alternate

BB Mounting Screw x 2



CC Wire Connector



Outlet Box Screw













Your installation is now complete! Restore electricity and save this sheet for future reference.