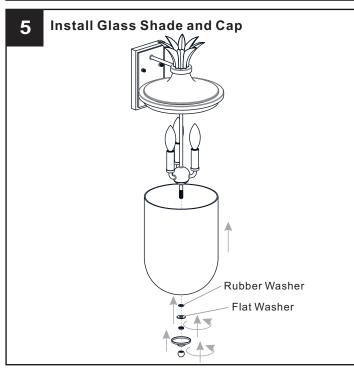

bulbs specified by the markings and/or labels on the fixture.

#### CAUTION

- For your safety, read instructions completely before beginning installation.
- If in doubt about electrical installation, consult a licensed electrician.
- Turn off electricity to fixture before replacing the bulb(s).

### **TOOLS REQUIRED**











## **CARE AND MAINTENANCE**

• Wipe clean using soft, dry cloth or static duster. Always avoid using harsh chemicals and abrasives to clean fixture as they may damage the finish.

If you need further assistance call Quoizel Customer Care at 1-800-645-3184 (9:00am - 5:00pm EST), or visit us on-line at www.quoizel.com.

## **PACKAGE CONTENTS**



# **MOUNTING HARDWARE**



AA v 1



Alternate

BB Mounting Screw x 2



CC Wire Connector



Outlet Box Screw













Your installation is now complete! Restore electricity and save this sheet for future reference.