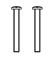

# **MOUNTING HARDWARE**

AA v 1

Alternate

BB Mounting Screw x 2

CC Wire Connector

Outlet Box Screw

Your installation is now complete! Restore electricity and save this sheet for future reference.