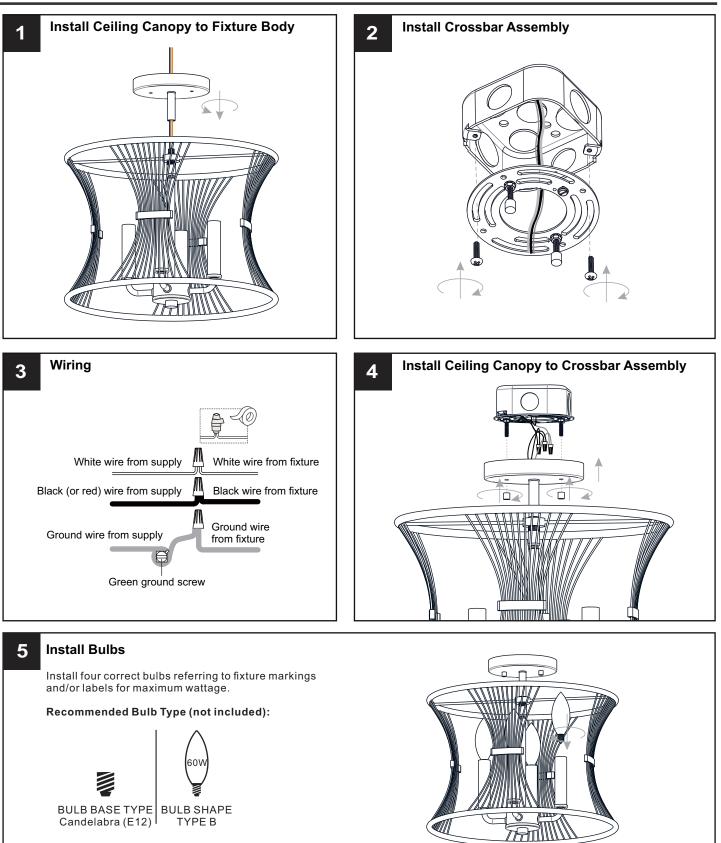

### **MOUNTING HARDWARE**

Your installation is now complete! Restore electricity and save this sheet for future reference.