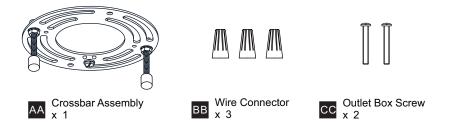

ore beginning installation, turn off electricity at the circuit breaker box or the main fuse box.
- RISK OF FIRE Use bulbs specified by the markings and/or labels on the fixture.
- CAUTION
- For your safety, read instructions completely before beginning installation.
- If in doubt about electrical installation, consult a licensed electrician.
- Turn off electricity to fixture before replacing the bulb(s).

#### TOOLS REQUIRED



### CARE AND MAINTENANCE

• Wipe clean using soft, dry cloth or static duster. Always avoid using harsh chemicals and abrasives to clean fixture as they may damage the finish.

If you need further assistance call Quoizel Customer Care at 1-800-645-3184 (9:00am - 5:00pm EST), or visit us on-line at www.quoizel.com.

## PACKAGE CONTENTS



### **MOUNTING HARDWARE**





Your installation is now complete! Restore electricity and save this sheet for future reference.