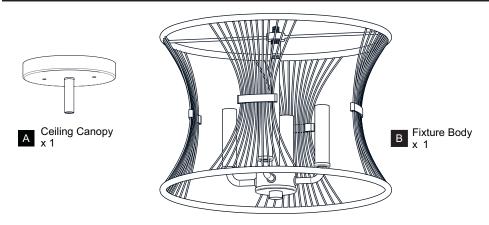

- RISK OF ELECTRIC SHOCK Before beginning installation, turn off electricity at the circuit breaker box or the main fuse box.
- RISK OF FIRE Use bulbs specified by the markings and/or labels on the fixture.
- CAUTION
- For your safety, read instructions completely before beginning installation.
- If in doubt about electrical installation, consult a licensed electrician.
- Turn off electricity to fixture before replacing the bulb(s).

#### TOOLS REQUIRED



### CARE AND MAINTENANCE

• Wipe clean using soft, dry cloth or static duster. Always avoid using harsh chemicals and abrasives to clean fixture as they may damage the finish.

If you need further assistance call Quoizel Customer Care at 1-800-645-3184 (9:00am - 5:00pm EST), or visit us on-line at www.quoizel.com.

## PACKAGE CONTENTS



### **MOUNTING HARDWARE**





Your installation is now complete! Restore electricity and save this sheet for future reference.