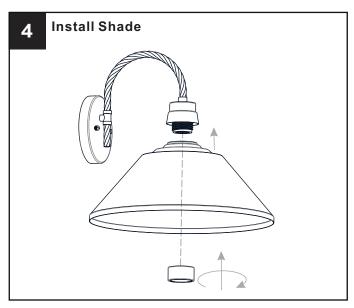

### **PACKAGE CONTENTS**

B Shade x 1

Socket Collar (preassembled on Fixture Body) x 1