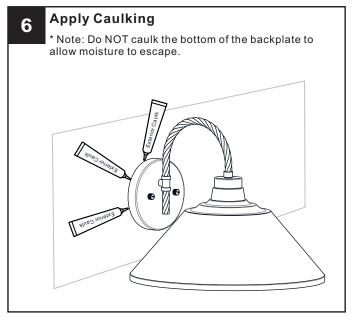

## **CARE AND MAINTENANCE**

 Wipe clean using soft, dry cloth or static duster. Always avoid using harsh chemicals and abrasives to clean fixture as they may damage the finish.

If you need further assistance call Quoizel Customer Care at 1-800-645-3184 (9:00am - 5:00pm EST), or visit us on-line at www.quoizel.com.