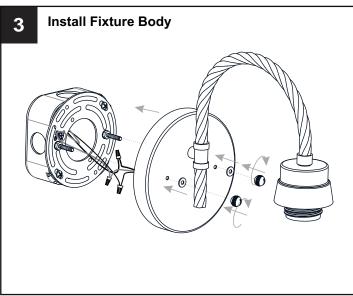

### **PACKAGE CONTENTS**

B Shade x 1

Socket Collar (preassembled on Fixture Body) x 1

#### **MOUNTING HARDWARE**

Outlet Box Screw

Your installation is now complete! Restore electricity and save this sheet for future reference.