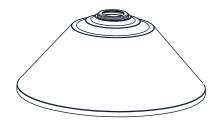

### **PACKAGE CONTENTS**

B Shade x 1

Socket Collar (preassembled on Fixture Body) x 1