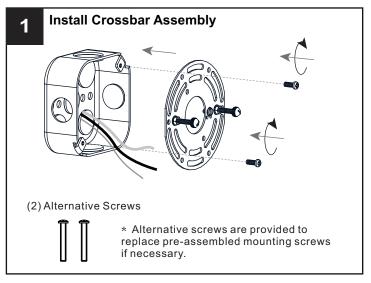

#### **MOUNTING HARDWARE**

Outlet Box Screw

Your installation is now complete! Restore electricity and save this sheet for future reference.