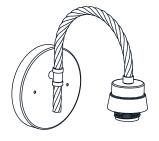

### **PACKAGE CONTENTS**

B Shade x 1

Socket Collar (preassembled on Fixture Body) x 1