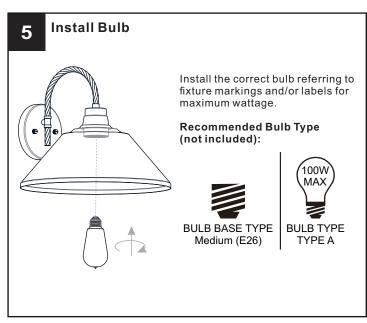

# **SAFETY INFORMATION**

Released Date: 2023-10-11

Please read and understand this entire manual before attempting to assemble, install or operate the product. **WARNING** 

- RISK OF ELECTRIC SHOCK Before beginning installation, turn off electricity at the circuit breaker box or the main fuse box.
- RISK OF FIRE Use bulbs specified by the markings and/or labels on the fixture.

#### CAUTION

- For your safety, read instructions completely before beginning installation.
- If in doubt about electrical installation, consult a licensed electrician.
- Turn off electricity to fixture before replacing the bulb(s).