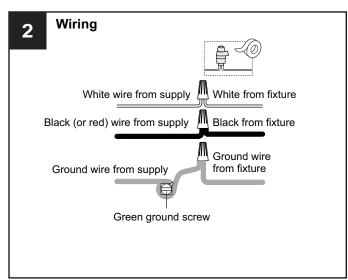

#### **MOUNTING HARDWARE**

Outlet Box Screw

Your installation is now complete! Restore electricity and save this sheet for future reference.