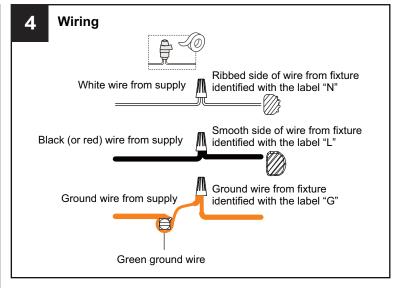

## **MOUNTING HARDWARE**

Quick Link

Wire Connector x 3

Outlet Box Screw

Ceiling Canopy

Fixture Chain x 1

Your installation is now complete! Restore electricity and save this sheet for future reference.