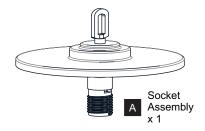

### **PACKAGE CONTENTS**

## **MOUNTING HARDWARE**

Quick Link

Wire Connector x 3

Outlet Box Screw

Ceiling Canopy

Fixture Chain x 1

Your installation is now complete! Restore electricity and save this sheet for future reference.