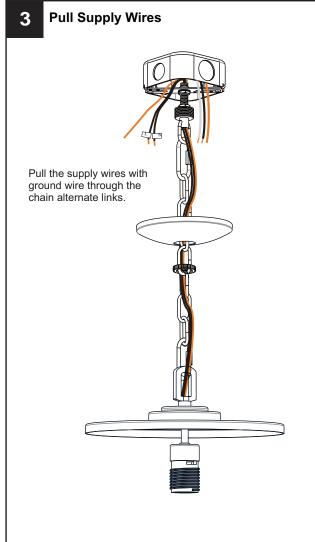

## **MOUNTING HARDWARE**

Quick Link

Wire Connector x 3

Outlet Box Screw

Ceiling Canopy

Fixture Chain x 1

Your installation is now complete! Restore electricity and save this sheet for future reference.