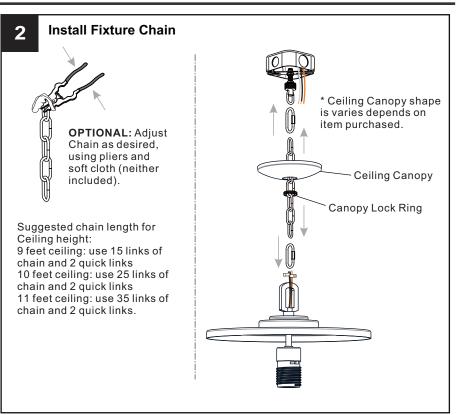

## **MOUNTING HARDWARE**

Quick Link

Wire Connector x 3

Outlet Box Screw

Ceiling Canopy

Fixture Chain x 1

Your installation is now complete! Restore electricity and save this sheet for future reference.