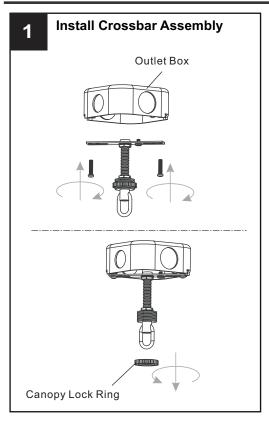

### **PACKAGE CONTENTS**

## **MOUNTING HARDWARE**

Quick Link

Wire Connector x 3

Outlet Box Screw

Ceiling Canopy

Fixture Chain x 1

Your installation is now complete! Restore electricity and save this sheet for future reference.