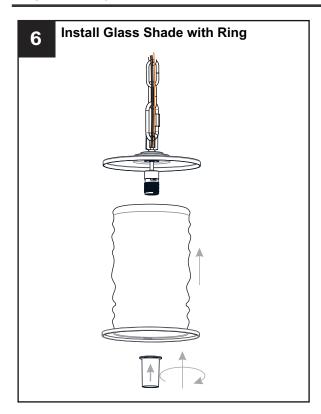

## **MOUNTING HARDWARE**

Quick Link

Wire Connector x 3

Outlet Box Screw

Ceiling Canopy

Fixture Chain x 1

Your installation is now complete! Restore electricity and save this sheet for future reference.