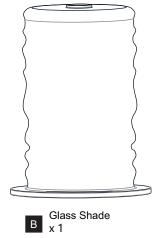

LECTRIC SHOCK Before beginning installation, turn off electricity at the circuit breaker box or the main fuse box.
- RISK OF FIRE Use bulbs specified by the markings and/or labels on the fixture.

#### CAUTION

- For your safety, read instructions completely before beginning installation.
- If in doubt about electrical installation, consult a licensed electrician.
- Turn off electricity to fixture before replacing the bulb(s).

#### **TOOLS REQUIRED**











## **CARE AND MAINTENANCE**

Wipe clean using soft, dry cloth or static duster. Always avoid using harsh chemicals and abrasives to clean fixture as they may damage

If you need further assistance call Quoizel Customer Care at 1-800-645-3184 (9:00am - 5:00pm EST), or visit us on-line at www.quoizel.com.

## **PACKAGE CONTENTS**







Socket Collar (preassembled on Fixture Body ) x 1

### **MOUNTING HARDWARE**















Outlet Box Screw













Your installation is now complete! Restore electricity and save this sheet for future reference.