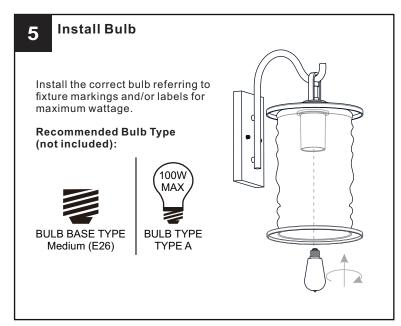

## **SAFETY INFORMATION**

Released Date: 2023-09-11

Please read and understand this entire manual before attempting to assemble, install or operate the product. WARNING

- RISK OF ELECTRIC SHOCK Before beginning installation, turn off electricity at the circuit breaker box or the main fuse box.
- RISK OF FIRE Use bulbs specified by the markings and/or labels on the fixture.

### **MOUNTING HARDWARE**

Outlet Box Screw

Your installation is now complete! Restore electricity and save this sheet for future reference.