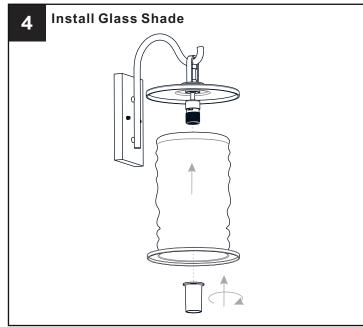

### **MOUNTING HARDWARE**

Outlet Box Screw

Your installation is now complete! Restore electricity and save this sheet for future reference.