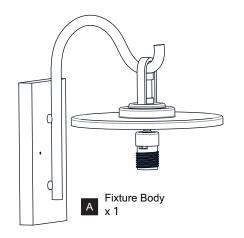

ELECTRIC SHOCK Before beginning installation, turn off electricity at the circuit breaker box or the main fuse box.
- RISK OF FIRE Use bulbs specified by the markings and/or labels on the fixture.

#### CAUTION

- For your safety, read instructions completely before beginning installation.
- If in doubt about electrical installation, consult a licensed electrician.
- Turn off electricity to fixture before replacing the bulb(s).

#### **TOOLS REQUIRED**











## **CARE AND MAINTENANCE**

Wipe clean using soft, dry cloth or static duster. Always avoid using harsh chemicals and abrasives to clean fixture as they may damage

If you need further assistance call Quoizel Customer Care at 1-800-645-3184 (9:00am - 5:00pm EST), or visit us on-line at www.quoizel.com.

## **PACKAGE CONTENTS**







Socket Collar (preassembled on Fixture Body ) x 1

### **MOUNTING HARDWARE**















Outlet Box Screw













Your installation is now complete! Restore electricity and save this sheet for future reference.