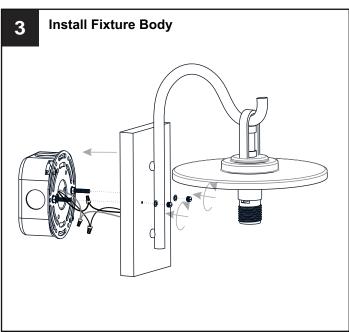

### **MOUNTING HARDWARE**

Outlet Box Screw

Your installation is now complete! Restore electricity and save this sheet for future reference.