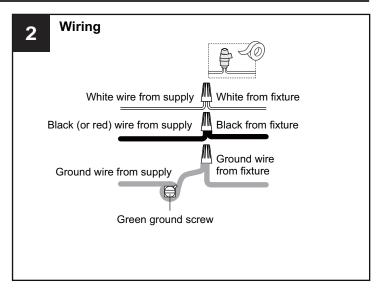

### **MOUNTING HARDWARE**

Outlet Box Screw

Your installation is now complete! Restore electricity and save this sheet for future reference.