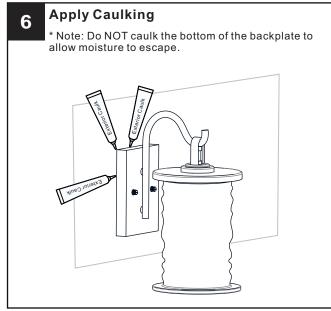

### **MOUNTING HARDWARE**

Outlet Box Screw

Your installation is now complete! Restore electricity and save this sheet for future reference.