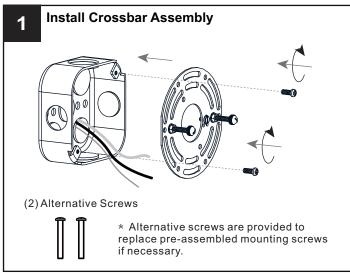

### **MOUNTING HARDWARE**

Outlet Box Screw

Your installation is now complete! Restore electricity and save this sheet for future reference.