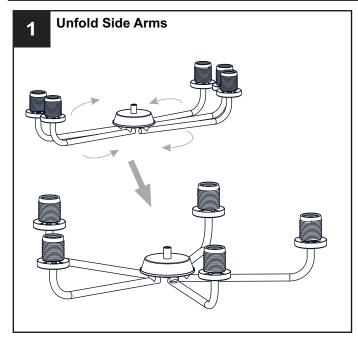

K OF FIRE Use bulbs specified by the markings and/or labels on the fixture.

#### CALITION

- For your safety, read instructions completely before beginning installation.
- If in doubt about electrical installation, consult a licensed electrician.
- Turn off electricity to fixture before replacing the bulb(s).

### **TOOLS REQUIRED**













### **CARE AND MAINTENANCE**

 Wipe clean using soft, dry cloth or static duster. Always avoid using harsh chemicals and abrasives to clean fixture as they may damage the finish.

If you need further assistance call Quoizel Customer Care at 1-800-645-3184 (9:00am - 5:00pm EST), or visit us on-line at www.quoizel.com.

### **PACKAGE CONTENTS**



## **MOUNTING HARDWARE**













CC Outlet Box Screw

Ceiling Canopy







FF Fixture Chain x 1

















Your installation is now complete! Restore electricity and save this sheet for future reference.