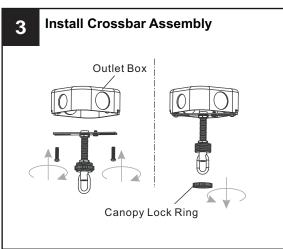

## **MOUNTING HARDWARE**

CC Outlet Box Screw

Ceiling Canopy

FF Fixture Chain x 1

Your installation is now complete! Restore electricity and save this sheet for future reference.