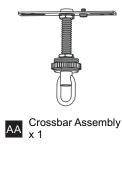

## **MOUNTING HARDWARE**

CC Outlet Box Screw

Ceiling Canopy

FF Fixture Chain x 1

Your installation is now complete! Restore electricity and save this sheet for future reference.