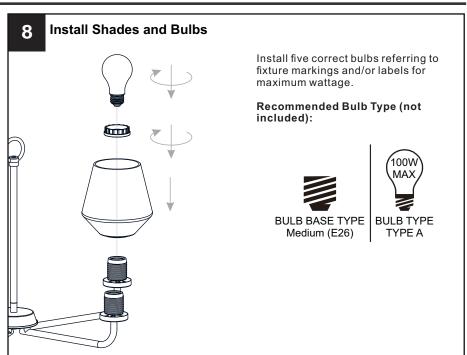

## **SAFETY INFORMATION**

Released Date: 2022-11-04

Please read and understand this entire manual before attempting to assemble, install or operate the product. **WARNING** 

- RISK OF ELECTRIC SHOCK Before beginning installation, turn off electricity at the circuit breaker box or the main fuse box.
- RISK OF FIRE Use bulbs specified by the markings and/or labels on the fixture.

#### CALITION

- For your safety, read instructions completely before beginning installation.
- If in doubt about electrical installation, consult a licensed electrician.
- Turn off electricity to fixture before replacing the bulb(s).