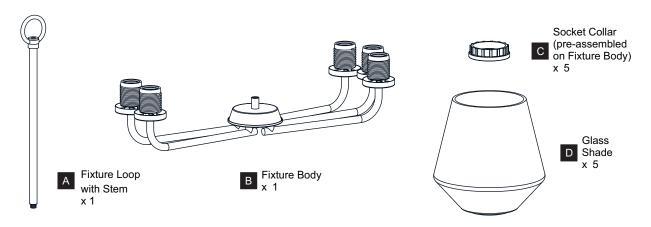

efore beginning installation, turn off electricity at the circuit breaker box or the main fuse box.
- RISK OF FIRE Use bulbs specified by the markings and/or labels on the fixture.

#### CALITION

- For your safety, read instructions completely before beginning installation.
- If in doubt about electrical installation, consult a licensed electrician.
- Turn off electricity to fixture before replacing the bulb(s).

### **TOOLS REQUIRED**













### **CARE AND MAINTENANCE**

 Wipe clean using soft, dry cloth or static duster. Always avoid using harsh chemicals and abrasives to clean fixture as they may damage the finish.

If you need further assistance call Quoizel Customer Care at 1-800-645-3184 (9:00am - 5:00pm EST), or visit us on-line at www.quoizel.com.

### **PACKAGE CONTENTS**



## **MOUNTING HARDWARE**













CC Outlet Box Screw

Ceiling Canopy







FF Fixture Chain x 1

















Your installation is now complete! Restore electricity and save this sheet for future reference.