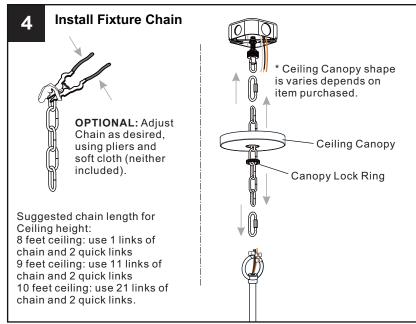

## **MOUNTING HARDWARE**

CC Outlet Box Screw

Ceiling Canopy

FF Fixture Chain x 1

Your installation is now complete! Restore electricity and save this sheet for future reference.