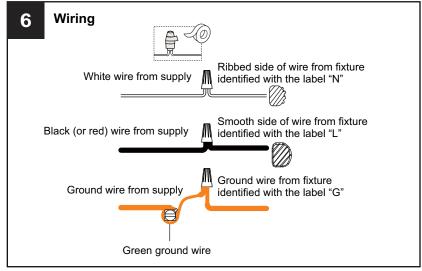

Use bulbs specified by the markings and/or labels on the fixture.

#### CALITION

- For your safety, read instructions completely before beginning installation.
- If in doubt about electrical installation, consult a licensed electrician.
- Turn off electricity to fixture before replacing the bulb(s).

### **TOOLS REQUIRED**













### **CARE AND MAINTENANCE**

 Wipe clean using soft, dry cloth or static duster. Always avoid using harsh chemicals and abrasives to clean fixture as they may damage the finish.

If you need further assistance call Quoizel Customer Care at 1-800-645-3184 (9:00am - 5:00pm EST), or visit us on-line at www.quoizel.com.

### **PACKAGE CONTENTS**



## **MOUNTING HARDWARE**













CC Outlet Box Screw

Ceiling Canopy







FF Fixture Chain x 1

















Your installation is now complete! Restore electricity and save this sheet for future reference.