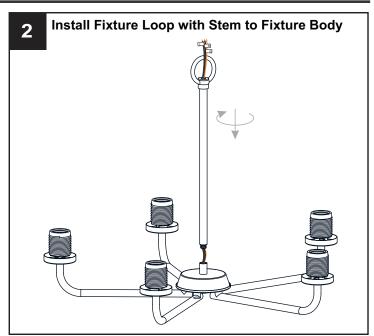

OF FIRE Use bulbs specified by the markings and/or labels on the fixture.

#### CALITION

- For your safety, read instructions completely before beginning installation.
- If in doubt about electrical installation, consult a licensed electrician.
- Turn off electricity to fixture before replacing the bulb(s).

### **TOOLS REQUIRED**













### **CARE AND MAINTENANCE**

 Wipe clean using soft, dry cloth or static duster. Always avoid using harsh chemicals and abrasives to clean fixture as they may damage the finish.

If you need further assistance call Quoizel Customer Care at 1-800-645-3184 (9:00am - 5:00pm EST), or visit us on-line at www.quoizel.com.

### **PACKAGE CONTENTS**



## **MOUNTING HARDWARE**













CC Outlet Box Screw

Ceiling Canopy







FF Fixture Chain x 1

















Your installation is now complete! Restore electricity and save this sheet for future reference.