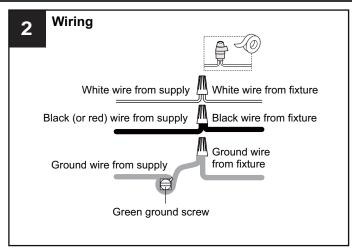

#### **CAUTION**

- For your safety, read instructions completely before beginning installation.
- If in doubt about electrical installation, consult a licensed electrician.
- Turn off electricity to fixture before replacing the bulb(s).