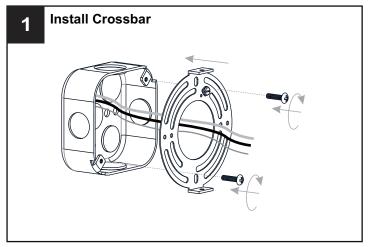

circuit breaker box or the main fuse box.
- RISK OF FIRE Use bulbs specified by the markings and/or labels on the fixture.

#### **CAUTION**

- For your safety, read instructions completely before beginning installation.
- If in doubt about electrical installation, consult a licensed electrician.
- Turn off electricity to fixture before replacing the bulb(s).

### **TOOLS REQUIRED**









## **CARE AND MAINTENANCE**

Wipe clean using soft, dry cloth or static duster. Always avoid using harsh chemicals and abrasives to clean fixture as they may damage

If you need further assistance call Quoizel Customer Care at 1-800-645-3184 (9:00am - 5:00pm EST), or visit us on-line at www.quoizel.com.

## **PACKAGE CONTENTS**



## **MOUNTING HARDWARE**



x 1











**Outlet Box Screw** DD x 2









Your installation is now complete! Restore electricity and save this sheet for future reference.