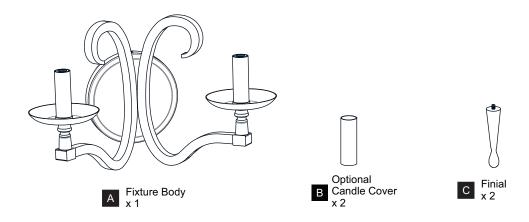

ELECTRIC SHOCK Before beginning installation, turn off electricity at the circuit breaker box or the main fuse box.
- RISK OF FIRE Use bulbs specified by the markings and/or labels on the fixture.

#### **CAUTION**

- For your safety, read instructions completely before beginning installation.
- If in doubt about electrical installation, consult a licensed electrician.
- Turn off electricity to fixture before replacing the bulb(s).

### **TOOLS REQUIRED**









## **CARE AND MAINTENANCE**

Wipe clean using soft, dry cloth or static duster. Always avoid using harsh chemicals and abrasives to clean fixture as they may damage

If you need further assistance call Quoizel Customer Care at 1-800-645-3184 (9:00am - 5:00pm EST), or visit us on-line at www.quoizel.com.

## **PACKAGE CONTENTS**



## **MOUNTING HARDWARE**



x 1











**Outlet Box Screw** DD x 2









Your installation is now complete! Restore electricity and save this sheet for future reference.