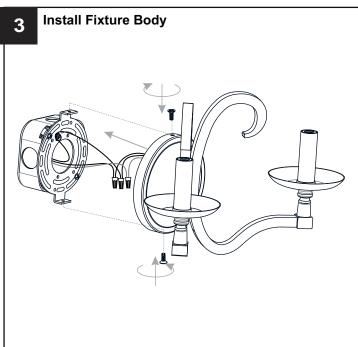

uit breaker box or the main fuse box.
- RISK OF FIRE Use bulbs specified by the markings and/or labels on the fixture.

#### **CAUTION**

- For your safety, read instructions completely before beginning installation.
- If in doubt about electrical installation, consult a licensed electrician.
- Turn off electricity to fixture before replacing the bulb(s).

### **TOOLS REQUIRED**









## **CARE AND MAINTENANCE**

Wipe clean using soft, dry cloth or static duster. Always avoid using harsh chemicals and abrasives to clean fixture as they may damage

If you need further assistance call Quoizel Customer Care at 1-800-645-3184 (9:00am - 5:00pm EST), or visit us on-line at www.quoizel.com.

## **PACKAGE CONTENTS**



## **MOUNTING HARDWARE**



x 1











**Outlet Box Screw** DD x 2









Your installation is now complete! Restore electricity and save this sheet for future reference.